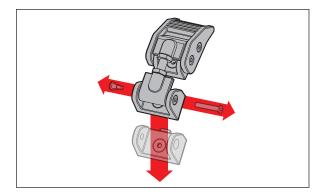

## JEEP® JK ALUMINUM HOOD CATCH PATENT PENDING

1. Remove the factory hood catch.

Figure 1

2. Pull/remove the hood bumper from the factory hood catch.

Figure 1

3. Remove the pivot base from the Aluminum Hood Catch assembly.

Figure 1

4. Attach the hood bumper (Removed in Step 2) to the pivot base.

Figure 1

11210.11 (Black) 11116.07 (Silver) 11116.70 (Gun Metal)