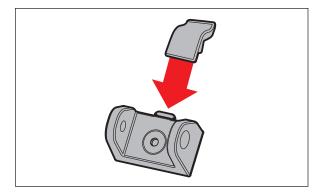

## JEEP® JK ALUMINUM HOOD CATCH PATENT PENDING

1. Remove the factory hood catch.

Figure 1

2. Pull/remove the hood bumper from the factory hood catch.

Figure 1

3. Remove the pivot base from the Aluminum Hood Catch assembly.