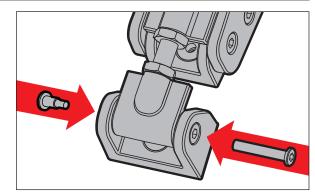

### JEEP® JK ALUMINUM HOOD CATCH PATENT PENDING

5. Fasten the catch to the hood. Fasten the pivot base to the fender.

Be sure safety snap is securely attached to catch.

Figure 1

6. Re-attach the Aluminum Hood Catch assembly to the pivot base using the binding posts removed in Step 3.