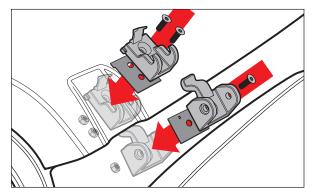

## JEEP® JK ALUMINUM HOOD CATCH PATENT PENDING

1. Remove the factory hood catch.

Figure 1

2. Pull/remove the hood bumper from the factory hood catch.

Figure 1

3. Remove the pivot base from the Aluminum Hood Catch assembly.

Figure 1

4. Attach the hood bumper (Removed in Step 2) to the pivot base.

Figure 1

11210.11 (Black) 11116.07 (Silver) 11116.70 (Gun Metal)