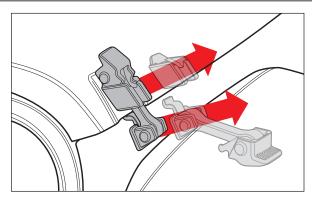

## JEEP® JK ALUMINUM HOOD CATCH PATENT PENDING

1. Remove the factory hood catch.

Figure 1

2. Pull/remove the hood bumper from the factory hood catch.

Figure 1

3. Remove the pivot base from the Aluminum Hood Catch assembly.