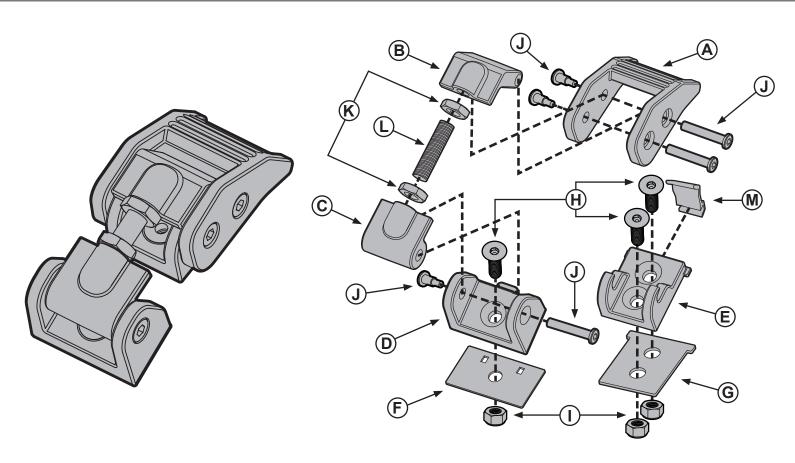

#### Contents:

- A Latch
- B Latch Joint
- C Pivot Base Joint
- D Pivot Base
- E Catch
- F Pivot Base Gasket
- G Catch Gasket
- H Flat Head Bolts
- I Lock Nuts
- J Binding Posts
- K Jam Nuts
- L Adjustment Rod
- M Safety Snap