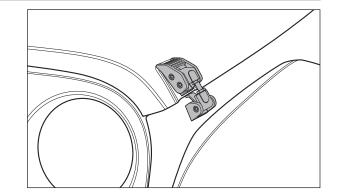

## JEEP® JK ALUMINUM HOOD CATCH PATENT PENDING

1. Remove the factory hood catch.

Figure 1

2. Pull/remove the hood bumper from the factory hood catch.

Figure 1

3. Remove the pivot base from the Aluminum Hood Catch assembly.

Figure 1

4. Attach the hood bumper (Removed in Step 2) to the pivot base.

Figure 1

11210.11 (Black) 11116.07 (Silver) 11116.70 (Gun Metal)

### JEEP® JK ALUMINUM HOOD CATCH PATENT PENDING

5. Fasten the catch to the hood. Fasten the pivot base to the fender.

Be sure safety snap is securely attached to catch.

Figure 1

6. Re-attach the Aluminum Hood Catch assembly to the pivot base using the binding posts removed in Step 3.

Figure 1

7. Adjust the Aluminum Hood Catch by first releasing the latch. With jam nuts loose, rotate latch clockwise to increase tension or counter clockwise to decrease tension. When adjusted properly, hood should contact and slightly compress the hood bumper.

NOTICE

Be sure adjustment rod has thread engagement equal or greater to 3 threads on each end. Operating vehicle with inadequate thread engagement could result in damage to vehicle.

Figure 1

8. Your Aluminum Hood Catch is installed and road ready!