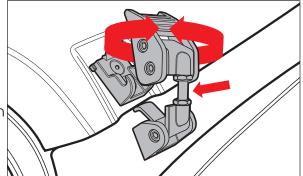

Figure 1

7. Adjust the Aluminum Hood Catch by first releasing the latch. With jam nuts loose, rotate latch clockwise to increase tension or counter clockwise to decrease tension. When adjusted properly, hood should contact and slightly compress the hood bumper.

NOTICE

Be sure adjustment rod has thread engagement equal or greater to 3 threads on each end. Operating vehicle with inadequate thread engagement could result in damage to vehicle.

Figure 1

8. Your Aluminum Hood Catch is installed and road ready!