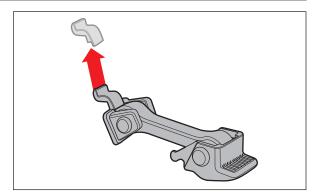

## JEEP® JK ALUMINUM HOOD CATCH PATENT PENDING

1. Remove the factory hood catch.

Figure 1

2. Pull/remove the hood bumper from the factory hood catch.

Figure 1

3. Remove the pivot base from the Aluminum Hood Catch assembly.