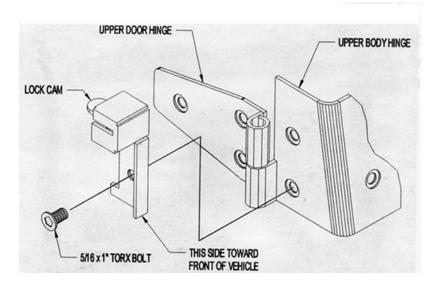

## **Mounting Directions**

- 1. Remove the bottom bolt and nut from the top body hinge.
- 2. Using the 5/16"-1" torx bolt, washer, and nut provided, fasten the door locker to the vehicle and shown in the figure. DO NOT OVER TIGHTEN!
- 3. The locked position is with the cam over the door hinge pin.
- 4. Repeat for other side of vehicle.