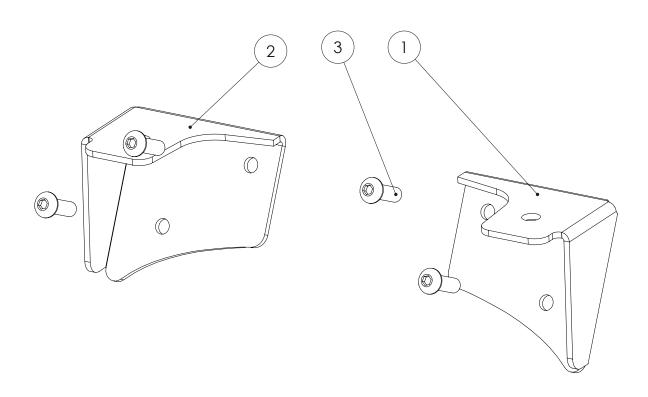

- DRIVER SIDE BRACKET
- PASSENGER SIDE BRACKET
- 5/16 BUTTON HEAD BOLT [4PCS]

- that ALL components shown above are present.
- that ALL mating components fit together.
- that there are no damaged components.
- that the kit you have purchased is appropriate for your year and model of vehicle.
- that the kit will not interfere with any modifications previously installed or planned. that you have read and understand these instructions.