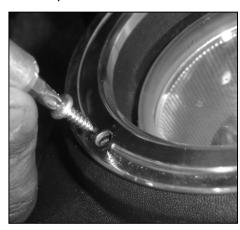

# Step 2

Making sure that the fog light accent is centered, mark each hole using a bright colored marker. After the holes are marked, drill pilot holes where you have previously marked (1). **DO NOT DRILL THE HOLES BIGGER THAN THE SCREWS!** Place the screws into the holes. Tighten each screw snug so not to strip out the plastic. Repeat this process on the opposite of the bumper.