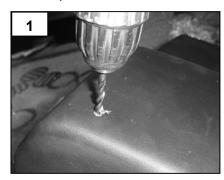

## Step 2

Place the new plate on the bumper guard. Making sure that the plate is straight, Mark each hole using a bright colored marker. After the holes are marked, drill small pilot holes where you have previously marked (1). Place the bumper plate to the vehicle. Using the hardware; secure the plate to the bumper. Repeat this on the second plate.