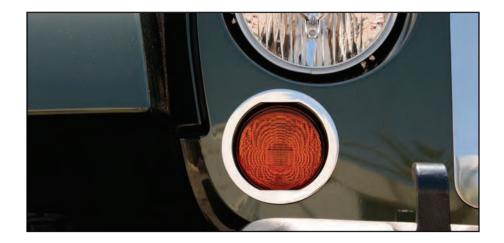

## Step 2

Position the Turn Signal Ring Kit centered over the factory front turn signal light as in the picture below. Press on the Turn Signal Ring Kit to ensure the adhesive backing adheres to the vehicle. Repeat process on the other turn signal.