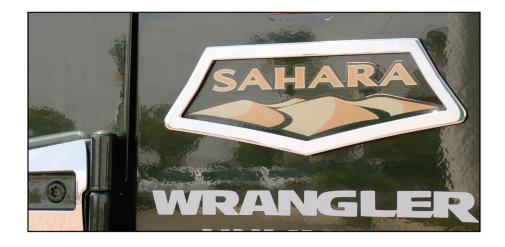

## Step 2

Position the Trim Kit on top of the factory Sahara Logo as in the picture below. Press on the Trim Plate to ensure the adhesive backing adheres to the vehicle body.

BILLET GRILLES CAR ACCESSORIES