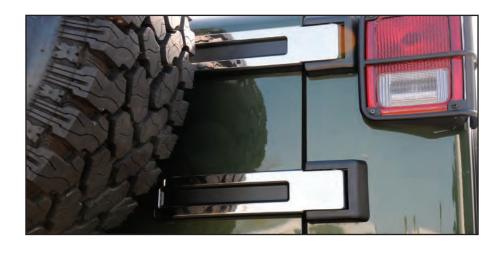

#### Step 2

Position the Spare Tire Carrier Hinge Kit centered over the factory spare tire hinge as in the picture below. Press on the Spare Tire Carrier Hinge Kit to ensure the adhesive backing adheres to the factory spare tire hinge. Repeat process on the other hinge.