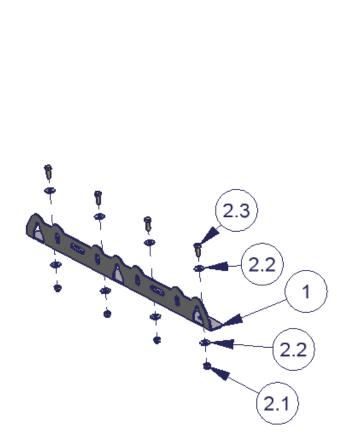

## **PARTS CHECKLIST**

#1 - (2) Tie Down Rails

#2.3 - (8) 5/16-18 x 7/8" BOLT

## PLEASE READ ALL INSTRUCTIONS THOROUGHLY BEFORE STARTING INSTALLATION.

1. Choose a strong surface for mounting the rails then mark and drill the holes and fasten them with the illustrated hardware.