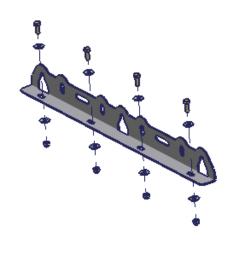

## **PARTS CHECKLIST**

#1 - (2) Tie Down Rails

#2.3 - (8) 5/16-18 x 7/8" BOLT

## PLEASE READ ALL INSTRUCTIONS THOROUGHLY BEFORE STARTING INSTALLATION.

1. Choose a strong surface for mounting the rails then mark and drill the holes and fasten them with the illustrated hardware.