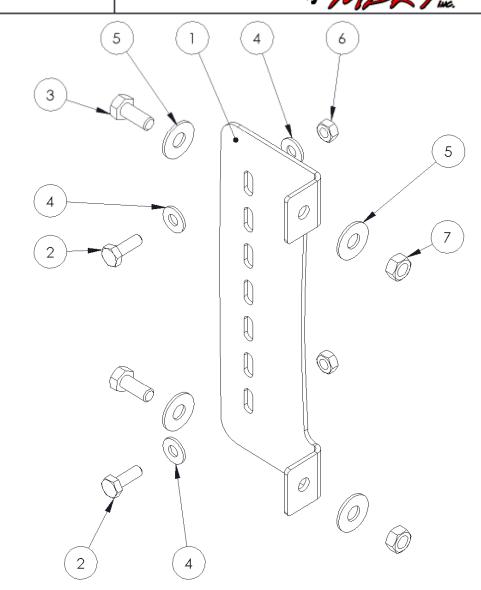

## 131000 FIRE EXTINGUISHER BRACKET

- **BRACKET** 1.
- 1/4"x3/4" BOLT [2PCS] 2.
- 5/16"x3/4" BOLT [2PCS] 1/4" WASHER [4 PCS] 3.
- 4.
- 5. 5/16" WASHER [4PCS]
- 1/4" NUT [2PCS] 6.
- 5/16" NUT [2PCS]