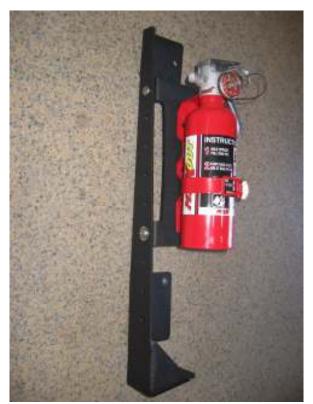

# 2007-2010 Jeep JK Fire Extinguisher Bracket

Figure 1

### See Figure 1

3. Attach the complete assembly to the inner support of your choice.

Congratulations! You are finished. We are sure that you will enjoy this

\*\*Off Camber Fabrications\*\* product by MBRP Inc.\*\*