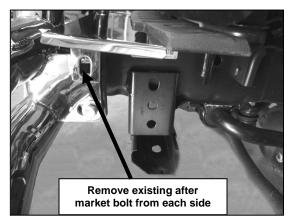

## **Installation Instructions** *Frame Cover (Part # JB48CFT)* 07-10 Jeep Wrangler

- 1. REMOVE CONTENTS FROM BOX. VERIFY ALL PARTS ARE PRESENT. READ INSTRUCTIONS CAREFULLY.
- 2. Remove upper existing bolts from after market front bumper (Figure 1). Save bolts for later use.
- **3.** Position Fill Plate over cavity and line up hole on the side tabs of the Fill Plate with holes on after market bracket.
- **4.** Align and attach Fill Plate to after market bumper with existing hardware remove in Step 2 (Figure 2).
- 5. Do periodic inspections to the installation to make sure that all hardware is secure and tight.

Figure 1

Figure 2

For Technical Support/Warranty Information please call 310-762-9944