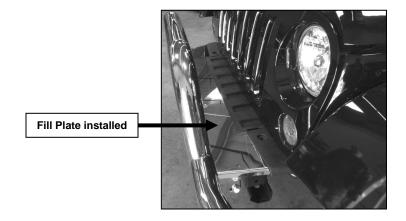

## **Installation Instructions** *Frame Cover (Part # JB48CFT)* 07-10 Jeep Wrangler

- 1. REMOVE CONTENTS FROM BOX. VERIFY ALL PARTS ARE PRESENT. READ INSTRUCTIONS CAREFULLY.
- 2. Remove upper existing bolts from after market front bumper (Figure 1). Save bolts for later use.
- **3.** Position Fill Plate over cavity and line up hole on the side tabs of the Fill Plate with holes on after market bracket.
- **4.** Align and attach Fill Plate to after market bumper with existing hardware remove in Step 2 (Figure 2).
- 5. Do periodic inspections to the installation to make sure that all hardware is secure and tight.