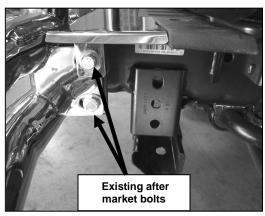

## **Installation Instructions** *Frame Cover (Part # JB48CFT)* 07-10 Jeep Wrangler

- 1. REMOVE CONTENTS FROM BOX. VERIFY ALL PARTS ARE PRESENT. READ INSTRUCTIONS CAREFULLY.
- 2. Remove upper existing bolts from after market front bumper (Figure 1). Save bolts for later use.
- **3.** Position Fill Plate over cavity and line up hole on the side tabs of the Fill Plate with holes on after market bracket.
- **4.** Align and attach Fill Plate to after market bumper with existing hardware remove in Step 2 (Figure 2).
- 5. Do periodic inspections to the installation to make sure that all hardware is secure and tight.

Figure 1

Figure 2

For Technical Support/Warranty Information please call 310-762-9944