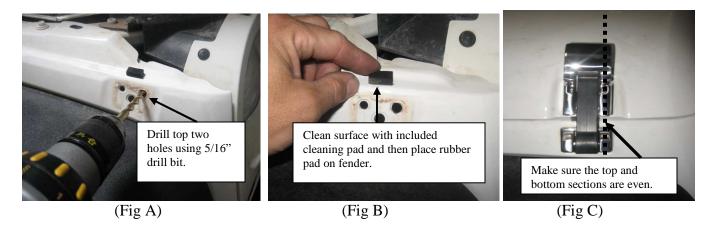

#### Please read instructions thoroughly before installing this product.

**Step 1:** Remove factory hood latches from vehicle.

Step 2: Drill the top two holes for the lower portion of the hood latch using a 5/16" drill bit. (Fig A) **NOTE:** Make sure there are no wires and obstructions behind before drilling.

Step 3: Clean top surface of fender with provided cleaning pad. Place included bump stop on fender. (Fig B)

**Step 4:** Install top section of hood catch on hood. Do not tighten completely. Install lower section of hood catch. Close hood, to make sure both sections are even with each other. Once even you may tighten all hardware completely. Installation is now complete.