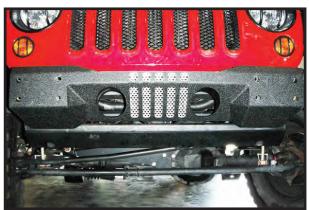

4. Place Center Section of Bumper onto the frame rails. Align the holes and place the rubber isolator gasket between the bumper and D-rings. Using the supplied M12 bolts, place a washer on each of the bolts and insert them thru the D-rings and into the bumper. Note: The D-ring bolt holes are wider on the top.

- 5. Install the L-bracket nut plates on the back side of the bumper with the L portion on the bottom. Tighten both top and bottom bolts in small increments evenly on each nut plate.
- 6. Reconnect the fog lights.

- 7. Install the top cover plate using the (4) pan head screws with a nut and washer on the bottom of each.
- 8. Install the (6) plastic filler plugs in each of the three holes on each side of the bumper.