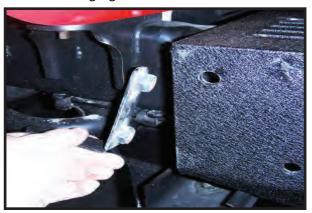

4. Place Center Section of Bumper onto the frame rails. Align the holes and place the rubber isolator gasket between the bumper and D-rings. Using the supplied M12 bolts, place a washer on each of the bolts and insert them thru the D-rings and into the bumper. Note: The D-ring bolt holes are wider on the top.