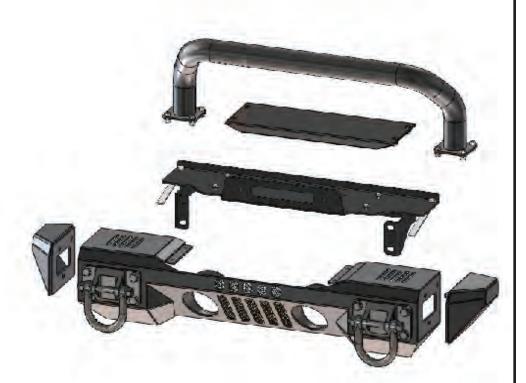

## Contents:

- 1. Bumper Center Section (1)
- 2. D-Ring (2)
- 3. Top Cover plate (1)
- 4. M12 x 60 Bolt (8)
- 5. M12 Washer (8)
- 6. M12 Lock Nut plate (4)
- 7. Plastic plugs (6)
- 8. Rubber Isolator Gasket (2)
- 9. M8 Countersunk Screw (4)
- 10. M8 Flat Washer (4)
- 11. M8 Hex Nut (4)

Optional Accessories shown: (Not included)

- -Hoop Over rider (11541.14)
- -Stubby Ends (11540.10)
- -Winch Plate (11541.13)

Note: When purchasing optional accessories, refer the accessory instructions first before installation of the bumper center section. The bumper will need to be removed for some accessories.