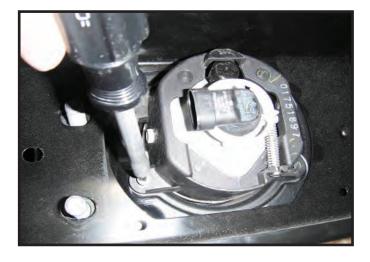

- 1. Remove the factory front bumper. First disconnect the fog lights by twisting the plug in the rear of the light housings. Next remove the factory air dam. Remove the 4 nuts per frame horn that hold the original front bumper to the vehicle.
- 2. Remove the factory fog lights from the bumper. Do not discard the screws as they will be re-used.
- 3. Install the original fog lights into the Center Section from the back. Use the factory screws to secure the fog lights into the new bumper.