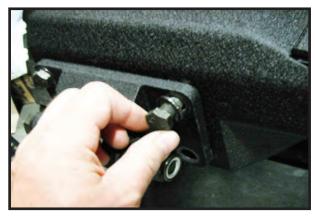

4. Place Center Section of Bumper onto the frame rails. Align the holes and place the rubber isolator gasket between the bumper and D-rings. Using the supplied M12 bolts, place a washer on each of the bolts and insert them thru the D-rings and into the bumper. Note: The D-ring bolt holes are wider on the top.

- 5. Install the L-bracket nut plates on the back side of the bumper with the L portion on the bottom. Tighten both top and bottom bolts in small increments evenly on each nut plate.
- 6. Reconnect the fog lights.