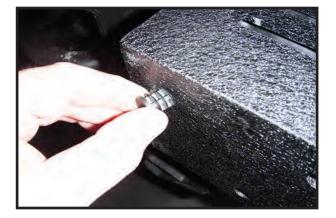

- 7. Install the top cover plate using the (4) pan head screws with a nut and washer on the bottom of each.
- 8. Install the (6) plastic filler plugs in each of the three holes on each side of the bumper.