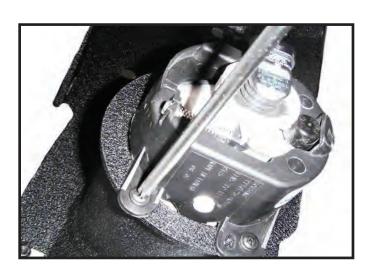

- 1. Remove the factory front bumper. First disconnect the fog lights by twisting the plug in the rear of the light housings. Next remove the factory air dam. Remove the 4 nuts per frame horn that hold the original front bumper to the vehicle.
- 2. Remove the factory fog lights from the bumper. Do not discard the screws as they will be re-used.
- 3. Install the original fog lights into the Center Section from the back. Use the factory screws to secure the fog lights into the new bumper.