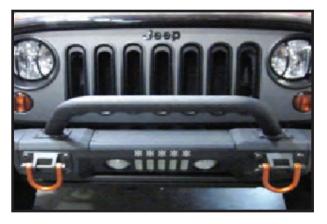

## JK Wrangler Modular XHD Aluminum Front Bumper

Optional Accessories shown: (Not included)

- -Hoop Over rider (11541.14)
- -Stubby Ends (11540.10)
- -Winch Plate (11541.13)

Note: When purchasing optional accessories, refer the accessory instructions first before installation of the bumper center section. The bumper will need to be removed for some accessories.