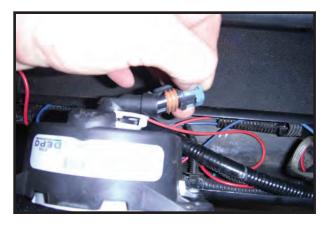

- 1. Remove the factory front bumper. First disconnect the fog lights by twisting the plug in the rear of the light housings. Next remove the factory air dam. Remove the 4 nuts per frame horn that hold the original front bumper to the vehicle.
- 2. Remove the factory fog lights from the bumper. Do not discard the screws as they will be re-used.
- 3. Install the original fog lights into the Center Section from the back. Use the factory screws to secure the fog lights into the new bumper.

- 5. Install the L-bracket nut plates on the back side of the bumper with the L portion on the bottom. Tighten both top and bottom bolts in small increments evenly on each nut plate.
- 6. Reconnect the fog lights.