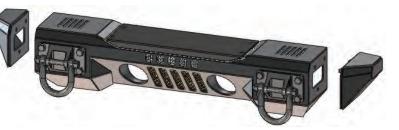

## **Contents:**

- 1. Aluminum Stubby End (2)
- 2. M12 Hex Head Bolts (6)
- 3. M12 Flat Washer (12)
- 4. M12 Hex Nut (6)
- 5. M12 Lock Washers (6)

Note: Bumper must first be installed on vehicle.

1. Insert (1) M12 hex bolt into the lower bolt hole on the side of the bumper using a washer on both the inside and outside then fasten with hex nut and lock washer on the inside of the bumper. Do not tighten at this time. Repeat for opposite side.