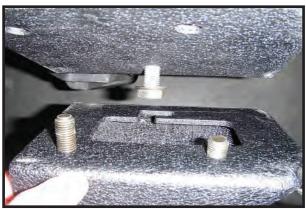

2. Insert a M12 hex bolt and washer thru the top holes in the stubby end. Install the stubby end onto the bumper by sliding the notch cutout on the lower portion of the end onto the bottom bolt. Line up the top bolts with the bumper and insert them into the bumper fastening with a hex nut and washer. Tighten all bolts. Repeat for opposite side.