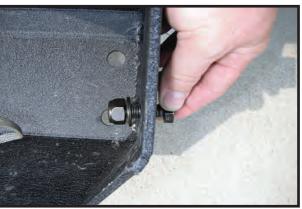

## **Contents:**

- 1. Aluminum Stubby End (2)
- 2. M12 Hex Head Bolts (6)
- 3. M12 Flat Washer (12)
- 4. M12 Hex Nut (6)
- 5. M12 Lock Washers (6)

Note: Bumper must first be installed on vehicle.

1. Insert (1) M12 hex bolt into the lower bolt hole on the side of the bumper using a washer on both the inside and outside then fasten with hex nut and lock washer on the inside of the bumper. Do not tighten at this time. Repeat for opposite side.

2. Insert a M12 hex bolt and washer thru the top holes in the stubby end. Install the stubby end onto the bumper by sliding the notch cutout on the lower portion of the end onto the bottom bolt. Line up the top bolts with the bumper and insert them into the bumper fastening with a hex nut and washer. Tighten all bolts. Repeat for opposite side.