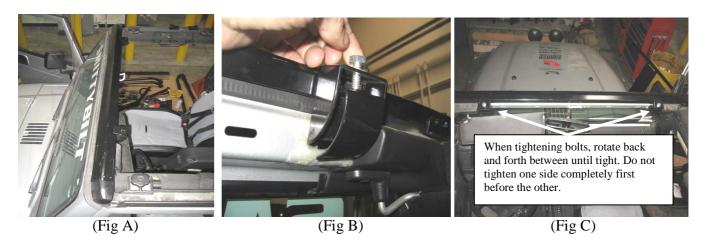

**Step 2:** Place the windshield channel on top of your windshield frame. (Fig A)

**Step 3:** Place previously removed clamps into the slots on the inner top part of your windshield frame. Loosely start the bolts into the brackets. (Fig B)

**Step 4:** While pushing the channel down and forward begin tightening the bolts going back and forth between them. (Do not tighten one side completely before the other) Installation is now complete.(Fig C) Make sure channel is secure on windshield frame.