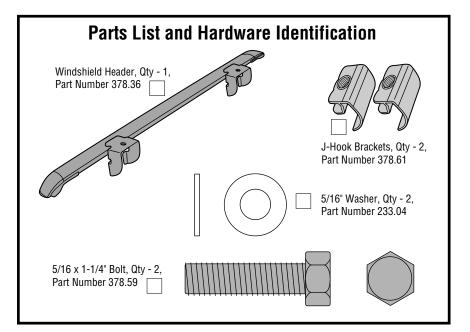

# TJ Header Windshield Channel Installation Instructions

For: Wrangler TJ

Part Number: 51238

DO NOT INSTALL THIS PRODUCT ON ANY VEHICLE OTHER THAN THOSE LISTED ABOVE.