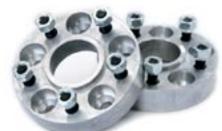

## Installation Guide for the Wheel Spacers

Part #001005200 (WS-TXYZ)

**NOTICE:** Wheel spacers must be re torqued after the first 100 miles, and again each time the tires are rotated (5000 miles).

Wheel spacers are designed for use with the Jeep factory wheels ONLY! Use with wheels wider than 8" or backspacing of less than 4.5" is not recommended.