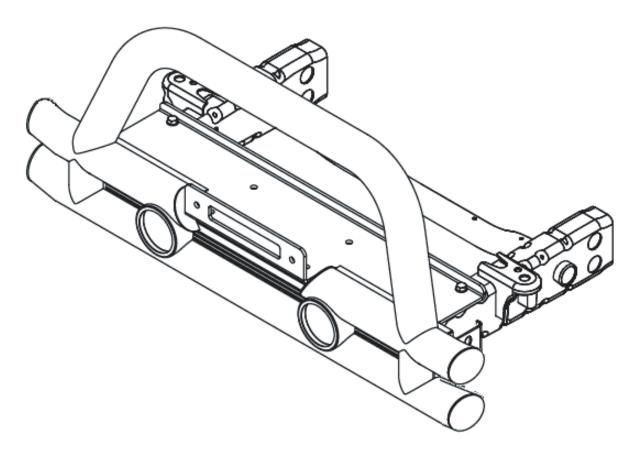

3. Tighten all hardware. Reconnect Fog Lights. Installation of the Bumper is now complete!

Note: This bumper is not intended to be used for off road vehicle recovery. Tow hooks must be used for recovery. Rugged Ridge tow hook part number 11236.03 has been designed for use with this bumper