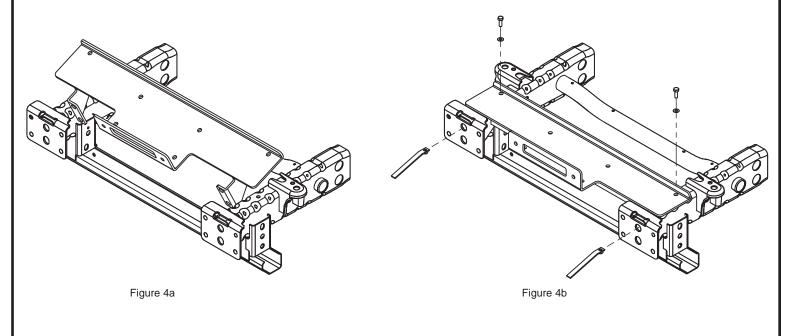

Figure 2b

- 3. Remove the grille from the Jeep®. This is done by removing the 6 plastic fasteners from across the top of the grille, removing the blinker bulbs from their housings by untwisting them, and then pulling the grill away from the vehicle from the bottom, which will release the push fasteners.
- 4. With the winch plate angled down (Figure 4a), manuever it down on the frame rails such that the front holes go behind the mounting plates on the front of the frame rails, and the winch mounting portion lays on the frame rails. Once in position, insert the Nut plates into the end of the frame rail, using needle nose pliers to hold them, and install the 10mm bolts and washers (Figure 4b).