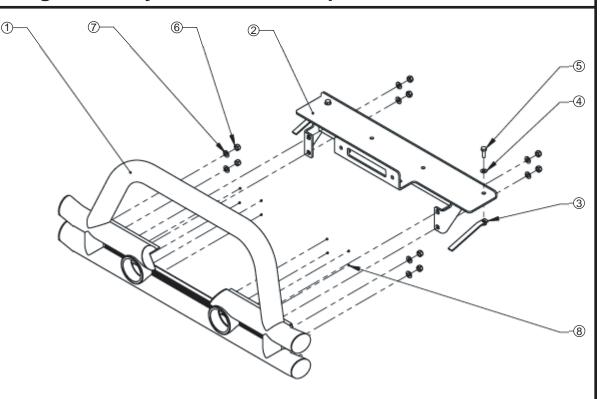

## **Contents:**

- 1. Tube Bumper (1)
- 2. Winch Plate (1)
- 3. Nut Plate (2)
- 4. M10 Washer (2)
- 5. M10 Bolt (2)
- 6. M12 Lock Nut (8)
- 7. M12 Washer (8)
- 8. M3 Lock Nut (8)

- 1. Disconnect fog lights. Remove 4 nuts per frame horn that hold the original front bumper to the vehicle. Remove original bumper.
- 2. Install the original fog lights into the Center Section from the back (Figure 2a). Use the (8) M3 lock nuts to secure them (Figure 2b).