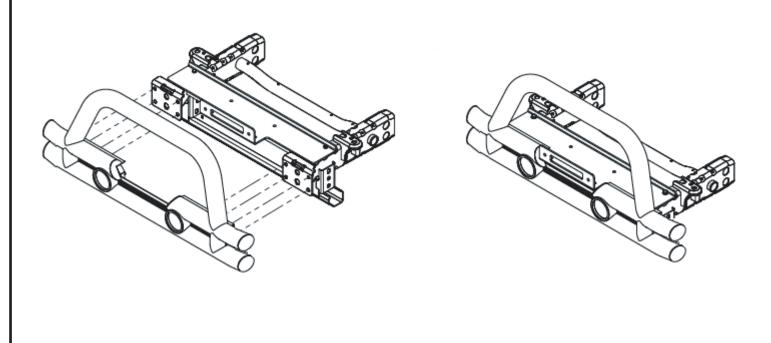

- 5. Install grille. Installation is the reverse of removal.
- 6. If winch is being used, install per manufacturer's instructions.
- 7. Position Tube Bumper with the 12mm studs facing the vehicle. These studs go through the 8 holes on the front of the frame rails. Place bumper onto vehicle and install 12mm washers and locknuts.