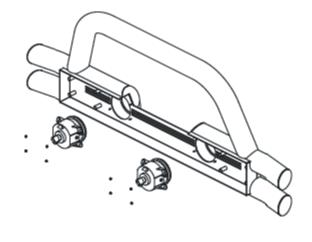

## **Contents:**

- 1. Tube Bumper (1)
- 2. Winch Plate (1)
- 3. Nut Plate (2)
- 4. M10 Washer (2)
- 5. M10 Bolt (2)
- 6. M12 Lock Nut (8)
- 7. M12 Washer (8)
- 8. M3 Lock Nut (8)

- 1. Disconnect fog lights. Remove 4 nuts per frame horn that hold the original front bumper to the vehicle. Remove original bumper.
- 2. Install the original fog lights into the Center Section from the back (Figure 2a). Use the (8) M3 lock nuts to secure them (Figure 2b).