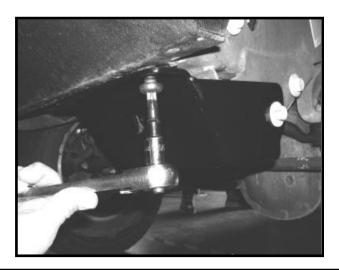

8. Install M10 x 30 hex bolt and M10 lock washer though skid plate and frame cross member and tighten to M10 hex nut-rod.

9. Tighten the lower bumper and lower frame to 65 ft-lbs and the cross member bolt to 20 ft-lbs.