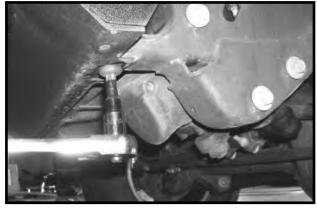

#### NOTE: This skid plate is designed to be used with the stock bumper. Some aftermarket bumpers may require modification.

- 1. Position skid plate up to the steering box with the front flange over lower bumper mounting bolt. make sure the lower side mounting hole lines up with bolts in steering box.
- 2. Remove lower drivers side mounting bolt from bumper. DO NOT DISCARD. Hardware to be reused.

4. Place skid plate in location to line up with the lower bumper mount and the lower side frame mount.

3. Remove the lower steering box mounting bolt DO NOT DISCARD. Hardware to be reused.

5. Secure to bumper and frame using hardware removed in steps 2 & 3.