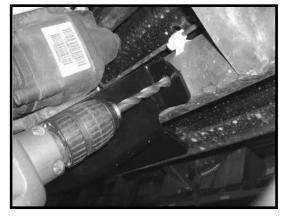

## 97-06 TJ - LJ STEERING SKID PLATE

6. With skid plate mounted drill hole in front frame cross member as shown. A 13/32" bit should be used.

7. Insert M10 hex nut - Rod through the drivers side opening in the frame cross member.