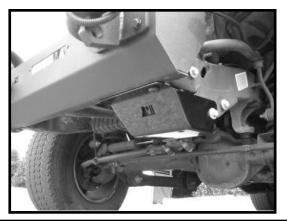

#### NOTE: This skid plate is designed to be used with the stock bumper. Some aftermarket bumpers may require modification.

- 1. Position skid plate up to the steering box with the front flange over lower bumper mounting bolt. make sure the lower side mounting hole lines up with bolts in steering box.
- 2. Remove lower drivers side mounting bolt from bumper. DO NOT DISCARD. Hardware to be reused.

4. Place skid plate in location to line up with the lower bumper mount and the lower side frame mount.

3. Remove the lower steering box mounting bolt DO NOT DISCARD. Hardware to be reused.

5. Secure to bumper and frame using hardware removed in steps 2 & 3.