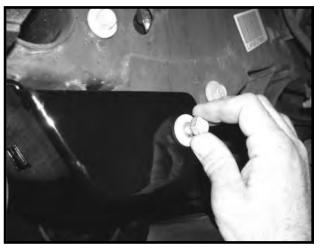

## 97-06 TJ - LJ STEERING SKID PLATE

6. With skid plate mounted drill hole in front frame cross member as shown. A 13/32" bit should be used.

7. Insert M10 hex nut - Rod through the drivers side opening in the frame cross member.

# Rugged Ridge Limited Warranty

Applies to Rugged Ridge Products by OMIX-ADA Inc.

Please find warranty card supplied with product for more information. Warranty card should be filled out and returned to address listed below.