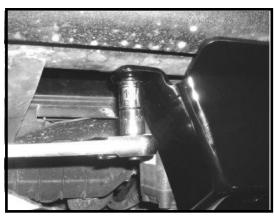

8. Install M10 x 30 hex bolt and M10 lock washer though skid plate and frame cross member and tighten to M10 hex nut-rod.

9. Tighten the lower bumper and lower frame to 65 ft-lbs and the cross member bolt to 20 ft-lbs.