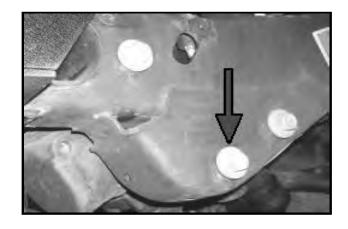

## 97-06 TJ - LJ STEERING SKID PLATE

6. With skid plate mounted drill hole in front frame cross member as shown. A 13/32" bit should be used.

7. Insert M10 hex nut - Rod through the drivers side opening in the frame cross member.

# Rugged Ridge Limited Warranty

Applies to Rugged Ridge Products by OMIX-ADA Inc.

Please find warranty card supplied with product for more information. Warranty card should be filled out and returned to address listed below.