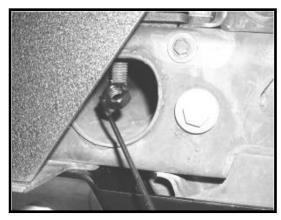

## 97-06 TJ - LJ STEERING SKID PLATE

6. With skid plate mounted drill hole in front frame cross member as shown. A 13/32" bit should be used.

7. Insert M10 hex nut - Rod through the drivers side opening in the frame cross member.

8. Install M10 x 30 hex bolt and M10 lock washer though skid plate and frame cross member and tighten to M10 hex nut-rod.

9. Tighten the lower bumper and lower frame to 65 ft-lbs and the cross member bolt to 20 ft-lbs.