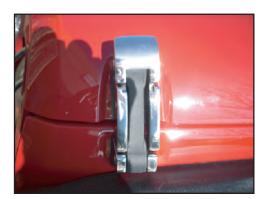

Figure 3a Figure 3b Figure 3c

4. Tighten all hardware. Close hood and latch Stainless Hood Catches.

Congratulations on the purchase and installation of a quality Rugged Ridge product!