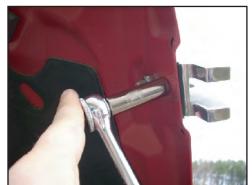

1. Pre-assemble the components as shown in Figure 1.

Figure 1a

2. Remove OE Hood Catches as shown in Figures 2a and 2b. Remove Rubber Bumper from OE Hood Catch (Figure 2c).

Figure 2a Figure 2b Figure 2c

3. Install OE Rubber Bumper onto Stainless Hood Catch. Install Hood Catch onto vehicle where OE pieces were removed, making sure to install included gaskets under the pieces to protect paint.