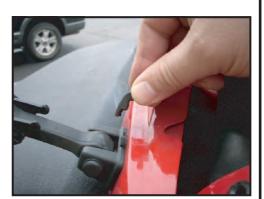

1. Pre-assemble the components as shown in Figure 1.

Figure 1a

2. Remove OE Hood Catches as shown in Figures 2a and 2b. Remove Rubber Bumper from OE Hood Catch (Figure 2c).

Figure 2a Figure 2b Figure 2c

3. Install OE Rubber Bumper onto Stainless Hood Catch. Install Hood Catch onto vehicle where OE pieces were removed, making sure to install included gaskets under the pieces to protect paint.