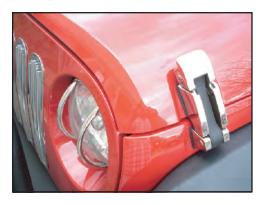

Figure 3a Figure 3b Figure 3c

4. Tighten all hardware. Close hood and latch Stainless Hood Catches.

Congratulations on the purchase and installation of a quality Rugged Ridge product!