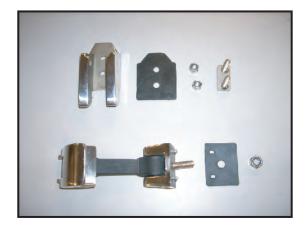

1. Pre-assemble the components as shown in Figure 1.

Figure 1a

2. Remove OE Hood Catches as shown in Figures 2a and 2b. Remove Rubber Bumper from OE Hood Catch (Figure 2c).

Figure 2a Figure 2b Figure 2c

3. Install OE Rubber Bumper onto Stainless Hood Catch. Install Hood Catch onto vehicle where OE pieces were removed, making sure to install included gaskets under the pieces to protect paint.