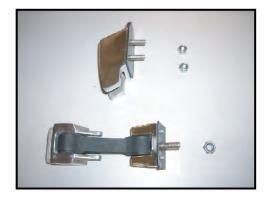

1. Pre-assemble the components as shown in Figure 1.

Figure 1a

2. Remove OE Hood Catches as shown in Figures 2a and 2b. Remove Rubber Bumper from OE Hood Catch (Figure 2c).

Figure 2a Figure 2b Figure 2c

3. Install OE Rubber Bumper onto Stainless Hood Catch. Install Hood Catch onto vehicle where OE pieces were removed, making sure to install included gaskets under the pieces to protect paint.