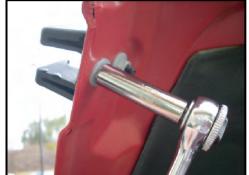

1. Pre-assemble the components as shown in Figure 1.

Figure 1a

2. Remove OE Hood Catches as shown in Figures 2a and 2b. Remove Rubber Bumper from OE Hood Catch (Figure 2c).

Figure 2a Figure 2b Figure 2c

3. Install OE Rubber Bumper onto Stainless Hood Catch. Install Hood Catch onto vehicle where OE pieces were removed, making sure to install included gaskets under the pieces to protect paint.

Figure 3a Figure 3b Figure 3c

4. Tighten all hardware. Close hood and latch Stainless Hood Catches.

Congratulations on the purchase and installation of a quality Rugged Ridge product!