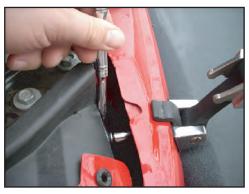

1. Pre-assemble the components as shown in Figure 1.

Figure 1a

2. Remove OE Hood Catches as shown in Figures 2a and 2b. Remove Rubber Bumper from OE Hood Catch (Figure 2c).

Figure 2a Figure 2b Figure 2c

3. Install OE Rubber Bumper onto Stainless Hood Catch. Install Hood Catch onto vehicle where OE pieces were removed, making sure to install included gaskets under the pieces to protect paint.

Figure 3a Figure 3b Figure 3c

4. Tighten all hardware. Close hood and latch Stainless Hood Catches.

Congratulations on the purchase and installation of a quality Rugged Ridge product!