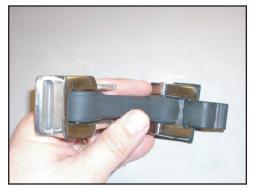

1. Pre-assemble the components as shown in Figure 1.

Figure 1a

2. Remove OE Hood Catches as shown in Figures 2a and 2b. Remove Rubber Bumper from OE Hood Catch (Figure 2c).

Figure 2a Figure 2b Figure 2c

3. Install OE Rubber Bumper onto Stainless Hood Catch. Install Hood Catch onto vehicle where OE pieces were removed, making sure to install included gaskets under the pieces to protect paint.