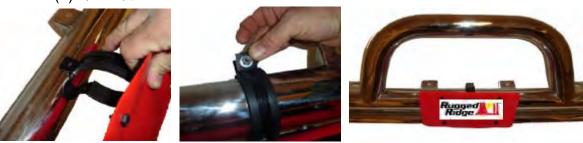

## Installation Instructions

Step (1) Locate (4) 1/4" x 1/2" bolts, (4) 1/4" flat washers, and (4) 1/4" nuts. Attach license plate to license plate holder by using the hardware listed

Step (2) Press license plate holder over the the front tube bumper as shown.Center license plate holder and secure it in place with (1) 1/4" x 1 1/2", (1) 1/4" flat washer, and (1) 1/4" nut.