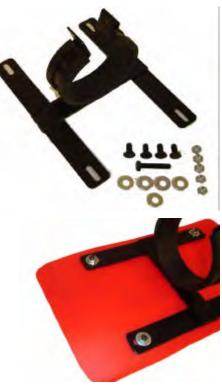

## Parts List:

- (1) License Plate Holder
- (4) 1/4" -20 x 1/2" Hex Head Bolts
- (1) 1/4" -20 x 1 1/2" Hex Head Bolt
- (5) 1/4" Nuts
- (5) 1/4" Flat Washers

## Installation Instructions

Step (1) Locate (4) 1/4" x 1/2" bolts, (4) 1/4" flat washers, and (4) 1/4" nuts. Attach license plate to license plate holder by using the hardware listed

Step (2) Press license plate holder over the the front tube bumper as shown.Center license plate holder and secure it in place with (1) 1/4" x 1 1/2", (1) 1/4" flat washer, and (1) 1/4" nut.