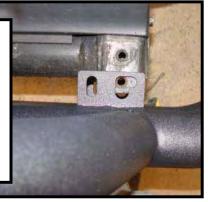

Step 1: Remove the front bumper from the vehicle. DO NOT DISCARD THE ORIGINAL HARDWARE, it will be reused for the new bumper during installation.

Step 2: Position the new bumper up to the frame and line up the holes to the factory mounting locations. Using the factory hardware, secure the bumper to the vehicle and tighten the bolts.