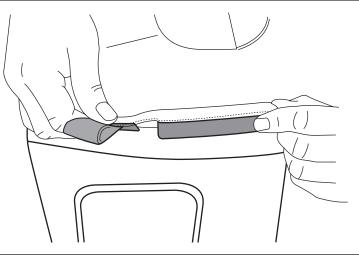

Tuck plastic strip into belt rail of vehicle body. It works best to start from the front and work your way back towards the rear.

4

Tuck the plastic strip into the belt rail of the tub at the rear corners tailight area.