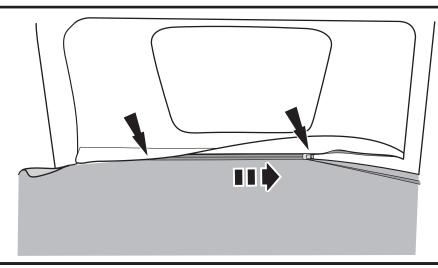

Tuck plastic strip into belt rail of vehicle body. It works best to start from the front and work your way back towards the rear.

4

Tuck the plastic strip into the belt rail of the tub at the rear corners tailight area.