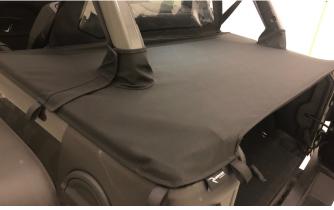

### Installation Steps

Lay the Tonneau cover loosely over the rear of the vehicle tub. If you also have the optional Wind Breaker then zip the tonneau cover to the wind breaker. If not then proceed to Step 2.

#### Congratulations!

Your new Tonneau Cover are installed! Now go enjoy the ride.

Thank you for purchasing one of the many quality Rampage® products offered by Lund International. We take the ultimate pride in our products and hope you receive years of satisfaction from your investment. We have made every effort to guarantee that your product is of the highest quality for fit, durability, finish, and ease of installation. 800-328-2409 • Visit us at Rampageproducts.com