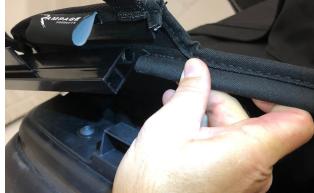

1

Install the tailgate mounts on both rear corners of the tub.

2

Slide the tailgate bar onto the rear tonneau, using the built-in C-channel to guide it over the the flap and small tube.

Rotate tailgate bar down into both tailgate mounts.