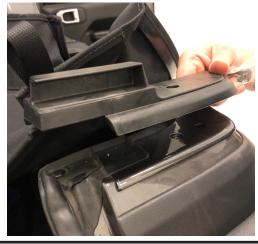

1

Install the tailgate mounts on both rear corners of the tub.

2

Slide the tailgate bar onto the rear tonneau, using the built-in C-channel to guide it over the the flap and small tube.

Rotate tailgate bar down into both tailgate mounts.