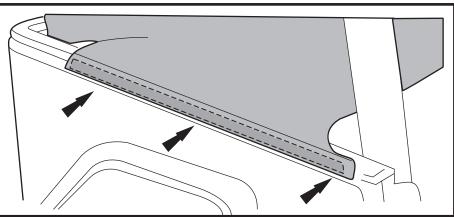

Tuck plastic strip into belt rail of vehicle body. It works best to start from the front and work your way back towards the rear.

4

Tuck the plastic strip into the belt rail of the tub at the rear corners tailight area.