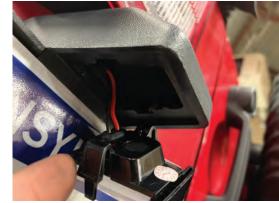

Step 1:

Locate the factory license plate housing locking tabs. Push them together and pull down to replace the housing from the license plate bracket.

Step 3:

Remove the factory light bulb from the socket. Install the LED light into the socket. \*\*Note: Test the light. If the light does not illuminate flip the LED in the socket 180\*.