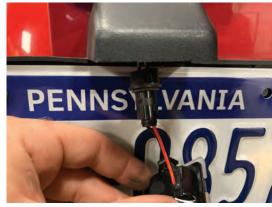

## LED License Plate Light Installation Guide

Contents:

(1) LED License Plate Bulb

**Tools Required:** 

-None

**Step 2:** Twist the bulb socket counterclockwise to remove it from the light housing.

Step 4:
Push the socket towards the rear of the mount to allow space for the light in the housing.
Press the light back into the license plate mounting bracket.