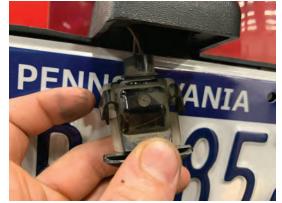

Step 1:

Locate the factory license plate housing locking tabs. Push them together and pull down to replace the housing from the license plate bracket.

Step 3:

Remove the factory light bulb from the socket. Install the LED light into the socket. \*\*Note: Test the light. If the light does not illuminate flip the LED in the socket 180\*.