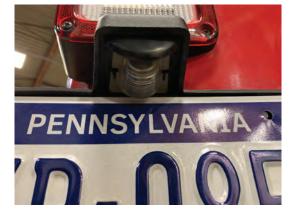

## LED License Plate Light Installation Guide

Contents:

(1) LED License Plate Bulb

**Tools Required:** 

-None

**Step 2:** Twist the bulb socket counterclockwise to remove it from the light housing.

Step 4:
Push the socket towards the rear of the mount to allow space for the light in the housing.
Press the light back into the license plate mounting bracket.