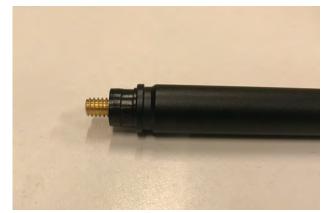

//Step 3: Once all spacers are on the fitting, thread the fitting onto the antenna. Tighten until secure.