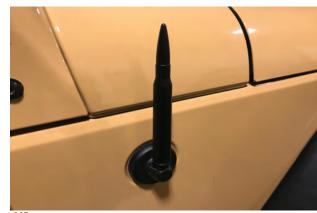

**//Step 4:**Thread antenna onto vehicle antenna base. Tighten until snug on vehicle. Once antenna is tight, installation is complete.

// Step 1:
Begin by removing your original antenna by using an adjustable wrench and turning the antenna counter clockwise.