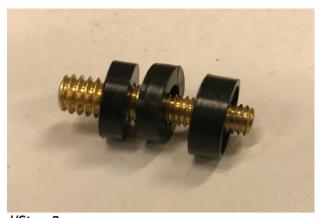

## **Contents:**

- (1) Antenna
- (1) 13mm I.D. Spacer
- (2) 7.5mm I.D. Spacer
- (6) Threaded Antenna Fittings
- (1) Threaded Antenna Spacer

- Adjustable Wrench

//Step 2: Assemble the bullet antenna fitting. Using (2) 7.5mm spacers, install them on the threaded fitting first. Then, install (1) 13mm spacer onto the threaded fitting.