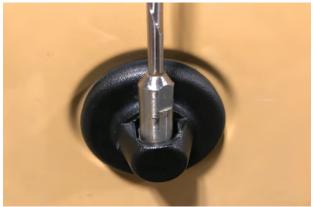

**//Step 4:**Thread antenna onto vehicle antenna base. Tighten until snug on vehicle. Once antenna is tight, installation is complete.

// Step 1:
Begin by removing your original antenna by using an adjustable wrench and turning the antenna counter clockwise.