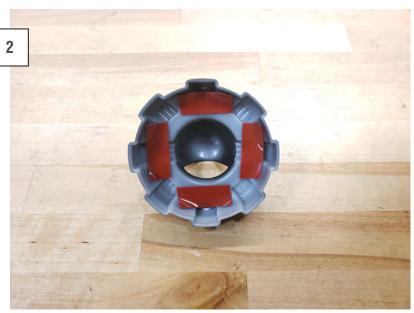

## **Contents:**

(1) - Antenna Base

Familiarize yourself with how the antenna base fits prior to peeling off the tape backing. Then remove the tape backing and apply firm even pressure to ensure proper adhesion.

Reinstall the factory antenna rod. Installation is now complete.