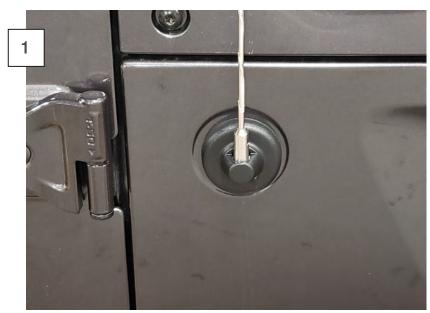

## **Tools Required:**

- Soap & Water
- Clean Towel
- Isopropyl Alcohol

Remove the factory antenna rod. Wash the factory antenna mount with soap and water. Allow the antenna mount time to dry. \*\*Recommended: Wipe the mount down with isopropyl alcohol to ensure the cleanest surface possible.