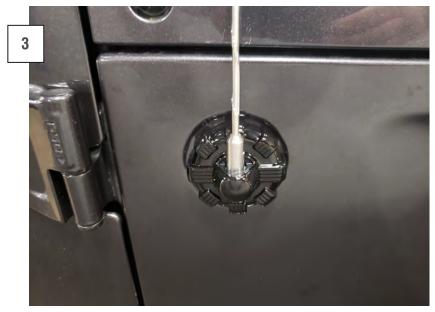

Familiarize yourself with how the antenna base fits prior to peeling off the tape backing. Then remove the tape backing and apply firm even pressure to ensure proper adhesion.

Reinstall the factory antenna rod. Installation is now complete.