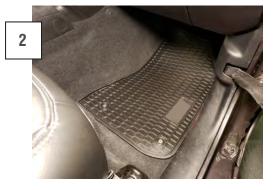

### **Front Install:**

Begin by pulling up to release the factory floor mat from the locators. Remove floor mat. Vacuum any debris. Repeat on the opposite side.

Insert the new floor mat, and secure to the factory floor locators. Repeat on the opposite side.