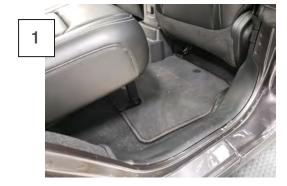

#### **Rear Install:**

Begin by pulling up to release the factory floor mat from the locators. Remove floor mat. Vacuum any debris. Repeat on the opposite side.

Rear floor mat is one piece. Begin by inserting one side at time. Secure the floor mat to the factory floor locators. Installation is now complete.