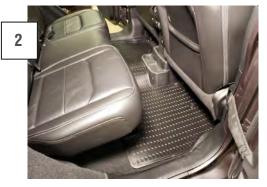

#### **Rear Install:**

Begin by pulling up to release the factory floor mat from the locators. Remove floor mat. Vacuum any debris. Repeat on the opposite side.

Rear floor mat is one piece. Begin by inserting one side at time. Secure the floor mat to the factory floor locators. Installation is now complete.