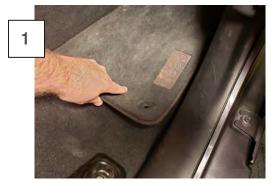

### **Front Install:**

Begin by pulling up to release the factory floor mat from the locators. Remove floor mat. Vacuum any debris. Repeat on the opposite side.

Insert the new floor mat, and secure to the factory floor locators. Repeat on the opposite side.