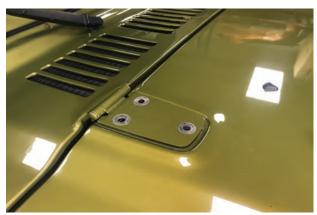

## //Step 4:

Install the farm jack onto the lock nut previously installed. Once jack is onto the bolt, install the (2) M12x1.75 Wing Nuts to hold the jack to the mount. Installation is now complete.

**// Step 1:** Remove the (3) T40 Torx bolts from the hood hinge.