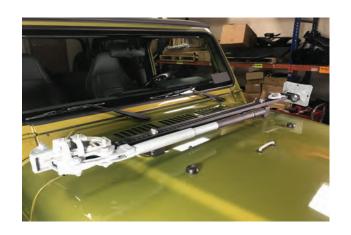

## //Step 4:

Install the farm jack onto the lock nut previously installed. Once jack is onto the bolt, install the (2) M12x1.75 Wing Nuts to hold the jack to the mount. Installation is now complete.

**// Step 1:** Remove the (3) T40 Torx bolts from the hood hinge.

Once mounts are secured, install the (2) M12x1.75 30mm bolts through the bottom of the bracket with (2) M12x1.75 Locking Nuts per side.

\*\*Farm jack is not included\*\*