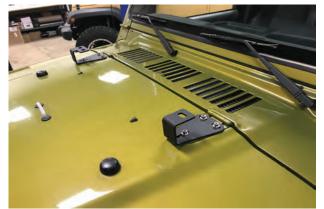

## //Step 4:

Install the farm jack onto the lock nut previously installed. Once jack is onto the bolt, install the (2) M12x1.75 Wing Nuts to hold the jack to the mount. Installation is now complete.

**// Step 1:** Remove the (3) T40 Torx bolts from the hood hinge.