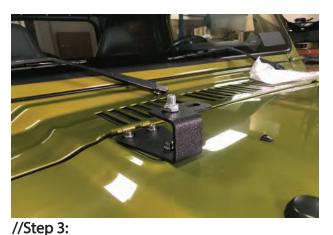

#### //Step 2:

Using provided (3) M8x1.25 30mm bolts and washers, install mounting brackets above the hood hinges for both sides using a 6mm allen key.