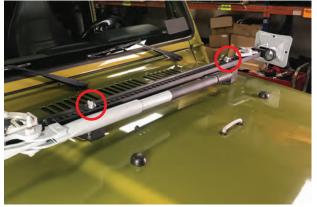

Once mounts are secured, install the (2) M12x1.75 30mm bolts through the bottom of the bracket with (2) M12x1.75 Locking Nuts per side.

\*\*Farm jack is not included\*\*