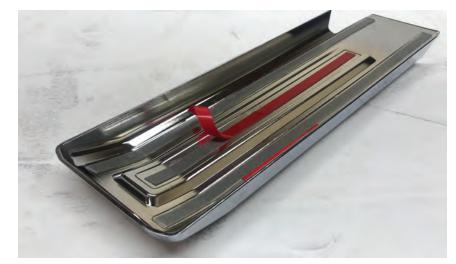

# 07-18 Wrangler Tailgate Hinge Overlay Installation Guide

#### **Contents:** (2) Large Hinge Covers (2) Small Hinge Covers



#### //Step 2:

Once hinges are clean, peel the film off the double sided tape and attach the insert to the vehicle. The hinge overlays are identified [A] (top) and [B] (bottom), marked on the inner side of each panel.



## //Step 1:

Clean the tailgate hinges' surface prior to installation using alcohol wipes/isopropyl alcohol to ensure a secure bond.



### //Step 3:

Press the overlays onto the vehicle, press firmly to ensure they are bonded to the hinge. Once all four are attached, installation is complete.