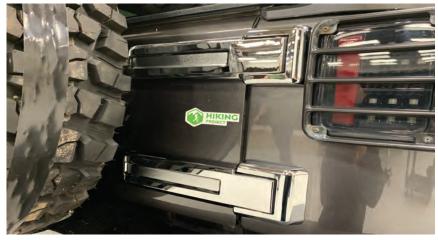

#### //Step 2:

Once hinges are clean, peel the film off the double sided tape and attach the insert to the vehicle. The hinge overlays are identified [A] (top) and [B] (bottom), marked on the inner side of each panel.

### //Step 3:

Press the overlays onto the vehicle, press firmly to ensure they are bonded to the hinge. Once all four are attached, installation is complete.