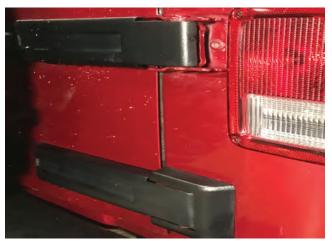

## //Step 1:

Clean the tailgate hinges' surface prior to installation using alcohol wipes/isopropyl alcohol to ensure a secure bond.