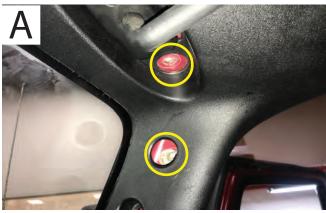

//Step 4.

Firmly tighten both bolts per side using a 6mm allen key/socket, installation is now complete [D].

// Step 1.
Remove the (2) 13mm bolts per side along the A-Pillar [A].

//Step 3.

Install the (1) M8x1.25 100mm bolt with the (1) 65mm spacer per side [C] . The spacer goes in between the grab handle and the A-Pillar panel.