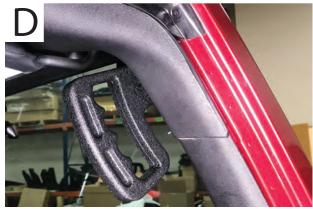

//Step 4.

Firmly tighten both bolts per side using a 6mm allen key/socket, installation is now complete [D].

// Step 1.
Remove the (2) 13mm bolts per side along the A-Pillar [A].

//Step 3.

Install the (1) M8x1.25 100mm bolt with the (1) 65mm spacer per side [C] . The spacer goes in between the grab handle and the A-Pillar panel.