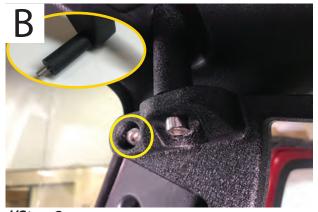

## **Tools Required:**

- 13mm Socket
- 6mm Allen Key/Socket
- Ratchet

**//Step 2.**Begin by

Begin by loosely installing (1) M8x1.25 75mm bolt and 45mm spacer into the vehicle per side [B]. The spacer fits in between the grab handle and the A-Pillar panel.