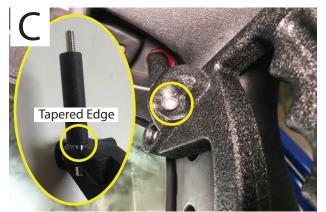

//Step 4.

Firmly tighten both bolts per side using a 6mm allen key/socket, installation is now complete [D].

// Step 1.
Remove the (2) 13mm bolts per side along the A-Pillar [A].

//Step 3.

Install the (1) M8x1.25 100mm bolt with the (1) 65mm spacer per side [C] . The spacer goes in between the grab handle and the A-Pillar panel.

\*\*Note: The tapered edge of the 65mm spacer goes towards the grab handle.