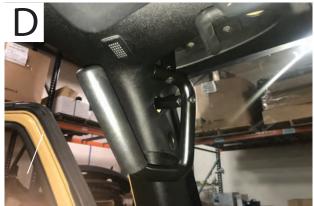

//Step 4.
Once both bolts are threaded in, firmly tighten both bolts per side using a 6mm allen key/socket, installation is now complete [D].

// Step 1.
Remove the (2) 13mm bolts per side along the A-Pillar [A].