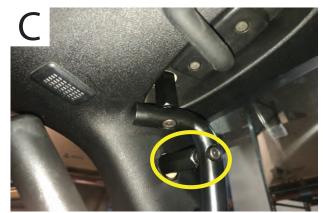

//Step 3.
Install the (1) M8x1.25 100mm bolt with the (1) 70mm spacer per side [C] . The spacer goes in between the grab handle and the A-Pillar panel.