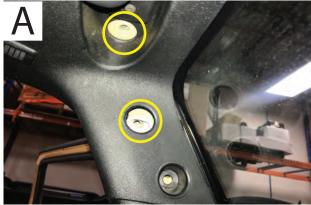

//Step 4.
Once both bolts are threaded in, firmly tighten both bolts per side using a 6mm allen key/socket, installation is now complete [D].

// Step 1.
Remove the (2) 13mm bolts per side along the A-Pillar [A].