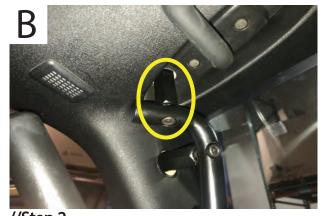

## **Tools Required:**

- 13mm Socket
- 6mm Allen Key/Socket
- Ratchet

//Step 2.
Begin by loosely installing (1) M8x1.25 70mm bolt and 40mm spacer into the vehicle per side [B]. The spacer fits in between the grab handle and the A-Pillar panel.