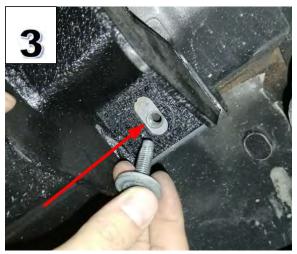

#### Step 1:

Remove the original side step bars first.

**Step 2:**Install the driver side first. As shown below.

Step 3:
Bolt onto the factory mounting points on your Wrangler.

**Step 4:**Tighten it with the original bolts. As shown below (Figure 1 to Figure 5).