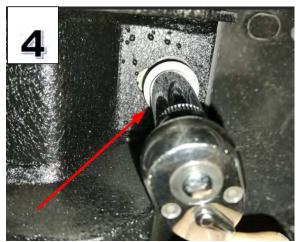

#### Step 1:

Remove the original side step bars first.

**Step 2:**Install the driver side first. As shown below.

Step 3:
Bolt onto the factory mounting points on your Wrangler.

**Step 4:**Tighten it with the original bolts. As shown below (Figure 1 to Figure 5).