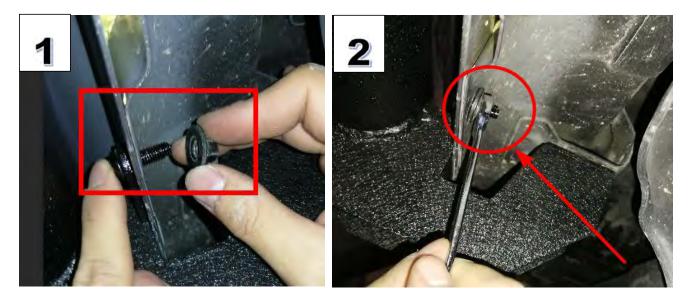

#### Step 1:

Remove the original side step bars first.

**Step 2:**Install the driver side first. As shown below.

Step 3:
Bolt onto the factory mounting points on your Wrangler.

**Step 4:**Tighten it with the original bolts. As shown below (Figure 1 to Figure 5).