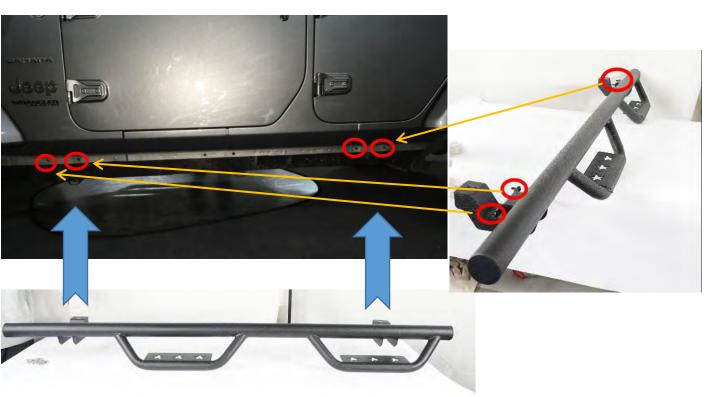

#### Step 1:

Remove the original side step bars first.

**Step 2:**Install the driver side first. As shown below.

Step 3:
Bolt onto the factory mounting points on your Wrangler.

**Step 4:**Tighten it with the original bolts. As shown below (Figure 1 to Figure 5).