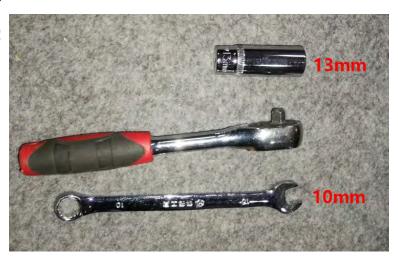

### (2)Tools required:

a.13mm Long Socket

Wrench;

b.10mm Wrench;

(3) Installation time: About 1 hour by 2-3 persons.

(Installation time is difference as individual as person)