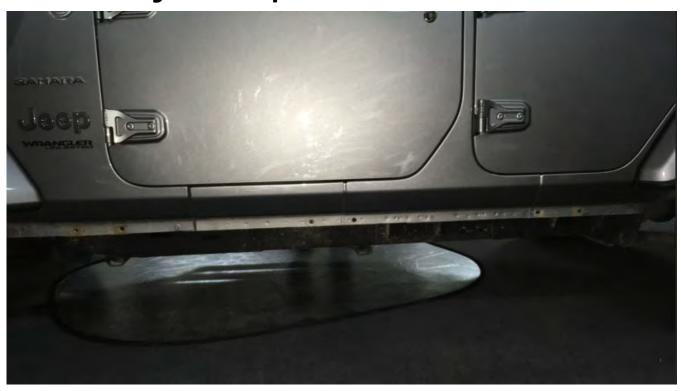

#### Step 1:

Remove the original side step bars first.

**Step 2:**Install the driver side first. As shown below.

Step 3:
Bolt onto the factory mounting points on your Wrangler.

**Step 4:**Tighten it with the original bolts. As shown below (Figure 1 to Figure 5).