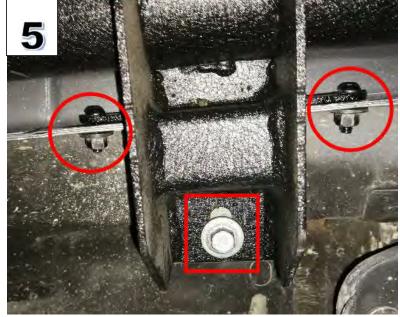

#### Step 1:

Remove the original side step bars first.

**Step 2:**Install the driver side first. As shown below.

Step 3:
Bolt onto the factory mounting points on your Wrangler.

**Step 4:**Tighten it with the original bolts. As shown below (Figure 1 to Figure 5).