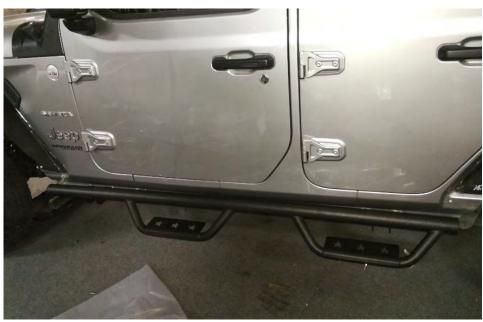

Step 5:

Repeat above steps for the passenger side.

Step 6:

Installation completed.