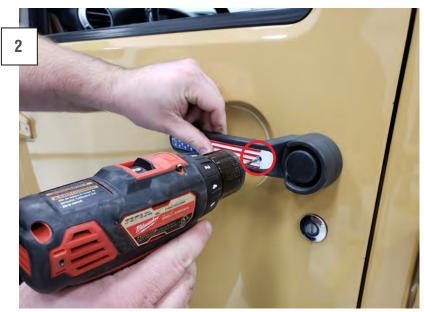

Position the door handle insert in place, and carefully drill the (2) 1/4" holes into the factory door handle. \*\*Note: Do not drill all the way through. Only drill into the factory door handle about 1/4" of the way.