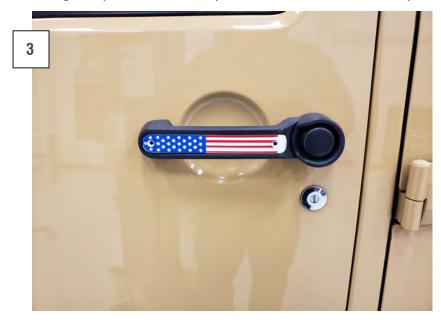

Secure the door handle insert with (2) of the supplied screws. Repeat this process for the remaining door handles, and rear tailgate handle. Installation is now complete.