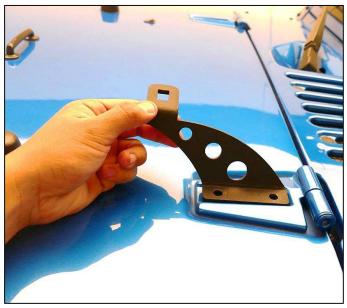

### **INSTALLING BRACKET ON HOOD HINGE**

Step 1.
Using a T-50 torx bit locate and remove two factory bolts on the hood. Discard factory hardware.

Step 2.
Place supplied mounting bracket (A) onto Jeep. Line up the bracket holes with the holes in the hood hinge holes.

## **INSTALLING BRACKET DOOR HINGE continued**

Step 1.
Place supplied mounting bracket (A) onto Jeep. Line up the bracket holes with the holes in the door hinge holes.

Step 2. Place a supplied M8x1.25x30mm button head bolt (F) with supplied M8 flat washer (G) and supplied M8 split washer (H) through the hole in the bracket through the hole in the door hinge onto factory hood. Repeat step for remaining bolt. Once all hardware is installed tighten down all hardware. Repeat step 1-3 for remaining bracket.