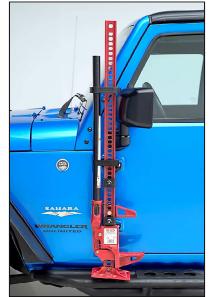

gh the hole in the hood hinge onto factory hood. Repeat step for remaining bolt. Once all hardware is installed tighten down all hardware. Repeat step 1-3 for remaining bracket.



Using a T-50 torx bit locate and remove two factory bolts on the door hinge. Discard factory hardware.

## **INSTALLING BRACKET DOOR HINGE continued**



Step 1.
Place supplied mounting bracket (A) onto Jeep. Line up the bracket holes with the holes in the door hinge holes.



Step 2. Place a supplied M8x1.25x30mm button head bolt (F) with supplied M8 flat washer (G) and supplied M8 split washer (H) through the hole in the bracket through the hole in the door hinge onto factory hood. Repeat step for remaining bolt. Once all hardware is installed tighten down all hardware. Repeat step 1-3 for remaining bracket.





This completes the installation.

Page 3