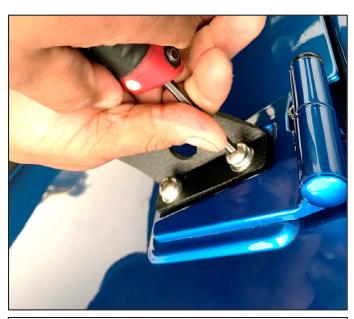

### **INSTALLING BRACKET ON DOOR HINGE**

Step 3. Place a supplied M8x1.25x30mm button head bolt with supplied M8 flat washer (G) and supplied M8 split washer (H) through the hole in the bracket through the hole in the hood hinge onto factory hood. Repeat step for remaining bolt. Once all hardware is installed tighten down all hardware. Repeat step 1-3 for remaining bracket.

## **INSTALLING BRACKET DOOR HINGE continued**

Step 1.
Place supplied mounting bracket (A) onto Jeep. Line up the bracket holes with the holes in the door hinge holes.

Step 2. Place a supplied M8x1.25x30mm button head bolt (F) with supplied M8 flat washer (G) and supplied M8 split washer (H) through the hole in the bracket through the hole in the door hinge onto factory hood. Repeat step for remaining bolt. Once all hardware is installed tighten down all hardware. Repeat step 1-3 for remaining bracket.