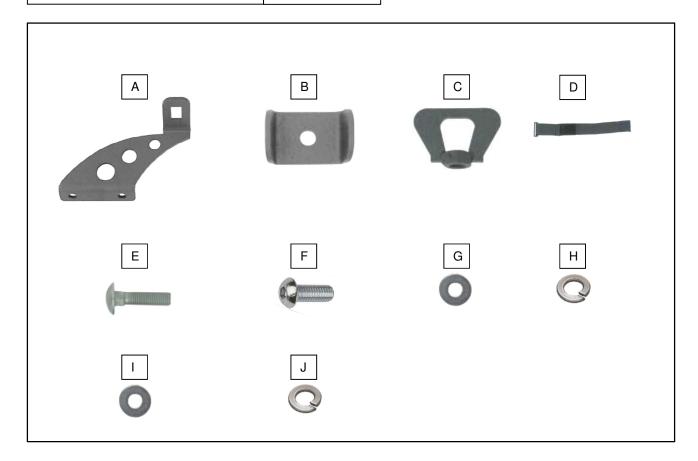

#### **KEY TO COMPONETS**

- A. 2 ea. Mounting bracket
- B. 2 ea. U brackets
- C. 2 ea. Wing nuts
- D. 1 ea. Velcro strap
- E. 2 ea. M10x1.0x40mm button head bolt
- F. 4 ea. M8x1.25x30mm button head bolt
- G. 4 ea. M8 flat washer
- H. 4 ea. M8 split washer
- I. 2 ea. M10 flat washer
- J. 2 ea. M10 split washer