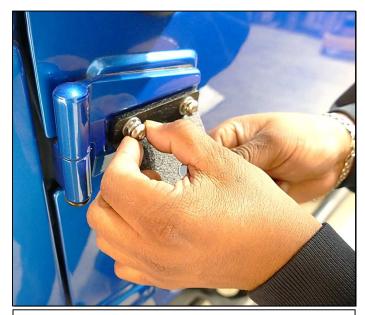

## **INSTALLING BRACKET DOOR HINGE continued**

Step 1.
Place supplied mounting bracket (A) onto Jeep. Line up the bracket holes with the holes in the door hinge holes.

Step 2. Place a supplied M8x1.25x30mm button head bolt (F) with supplied M8 flat washer (G) and supplied M8 split washer (H) through the hole in the bracket through the hole in the door hinge onto factory hood. Repeat step for remaining bolt. Once all hardware is installed tighten down all hardware. Repeat step 1-3 for remaining bracket.