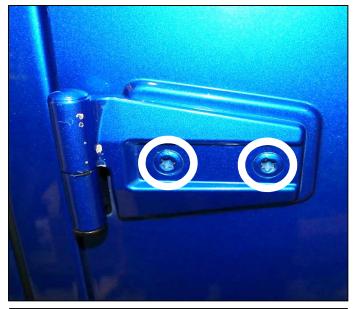

### **INSTALLING BRACKET ON DOOR HINGE**

Step 3. Place a supplied M8x1.25x30mm button head bolt with supplied M8 flat washer (G) and supplied M8 split washer (H) through the hole in the bracket through the hole in the hood hinge onto factory hood. Repeat step for remaining bolt. Once all hardware is installed tighten down all hardware. Repeat step 1-3 for remaining bracket.

Using a T-50 torx bit locate and remove two factory bolts on the door hinge. Discard factory hardware.