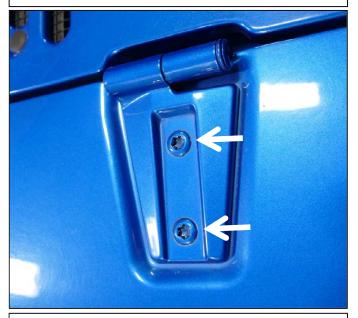

### **INSTALLING BRACKET ON DOOR HINGE**

Step 3. Place a supplied M8x1.25x30mm button head bolt with supplied M8 flat washer (G) and supplied M8 split washer (H) through the hole in the bracket through the hole in the hood hinge onto factory hood. Repeat step for remaining bolt. Once all hardware is installed tighten down all hardware. Repeat step 1-3 for remaining bracket.

Using a T-50 torx bit locate and remove two factory bolts on the door hinge. Discard factory hardware.