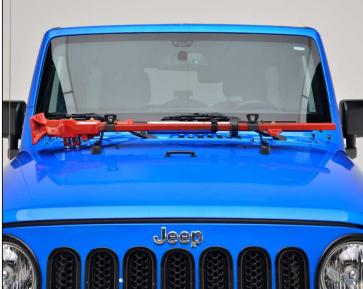

# Hi-Lift Jack Door Hinge Mounting Brackets Installation Instructions PART NUMBER J130914 FITS Jeep Wrangler JK 07-17

Please take a few minutes to read and thoroughly familiarize yourself with the installation procedures outlined in this manual. Following the steps as outlined will save you time and help reduce mistakes. Once the instructions are reviewed, if you feel that you are not capable of safely installing the parts seek the help of a qualified installation expert to help you complete the job. The manufacture is in no way responsible for any personal injury or vehicle damage that may occur during the installation.

### **INSTALLING BRACKET ON HOOD HINGE**

Step 1.
Using a T-50 torx bit locate and remove two factory bolts on the hood. Discard factory hardware.

Step 2.
Place supplied mounting bracket (A) onto Jeep. Line up the bracket holes with the holes in the hood hinge holes.

### **INSTALLING BRACKET ON DOOR HINGE**

Step 3. Place a supplied M8x1.25x30mm button head bolt with supplied M8 flat washer (G) and supplied M8 split washer (H) through the hole in the bracket through the hole in the hood hinge onto factory hood. Repeat step for remaining bolt. Once all hardware is installed tighten down all hardware. Repeat step 1-3 for remaining bracket.