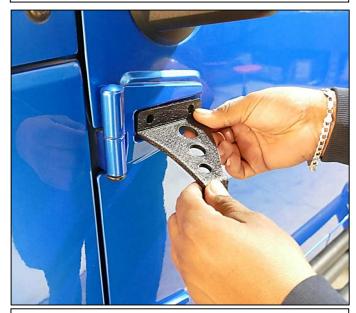

Using a T-50 torx bit locate and remove two factory bolts on the door hinge. Discard factory hardware.

## **INSTALLING BRACKET DOOR HINGE continued**

Step 1.
Place supplied mounting bracket (A) onto Jeep. Line up the bracket holes with the holes in the door hinge holes.

Step 2. Place a supplied M8x1.25x30mm button head bolt (F) with supplied M8 flat washer (G) and supplied M8 split washer (H) through the hole in the bracket through the hole in the door hinge onto factory hood. Repeat step for remaining bolt. Once all hardware is installed tighten down all hardware. Repeat step 1-3 for remaining bracket.