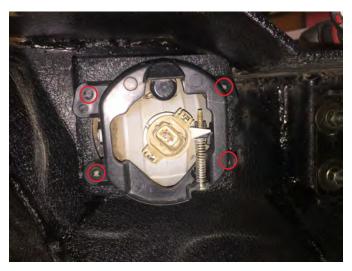

**Step 2\\**Locate the (4) factory screws, and remove. \*\*Note: Factory hardware will be reused.

**Step 3\\**Install the new LED fog lights using the factory hardware.

Step 4\\

Plug the supplied wiring harness into each factory fog light harness. The additional yellow wire will need to be spliced into the vehicle's factory wiring. Splice the yellow 12v+ fog light wire into the white/green front side marker light wire.