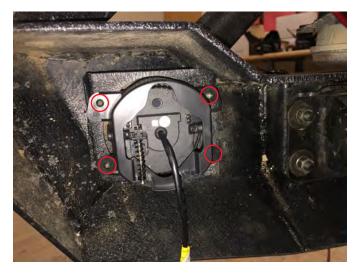

**Step 2\\**Locate the (4) factory screws, and remove. \*\*Note: Factory hardware will be reused.

**Step 3\\**Install the new LED fog lights using the factory hardware.

Step 4\\

Plug the supplied wiring harness into each factory fog light harness. The additional yellow wire will need to be spliced into the vehicle's factory wiring. Splice the yellow 12v+ fog light wire into the white/green front side marker light wire.