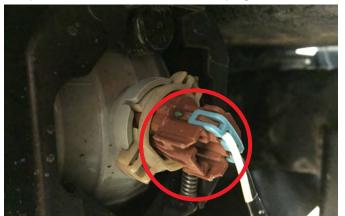

## **Tools Required:**

Ratchet 8mm Soc

8mm Socket Wire Crimping Tool

**Step 1\\**Access the connectors on the rear of the fog lights from the wheel well, and remove. \*\*Note: Light connector will be different between 07-09 and 10-18.