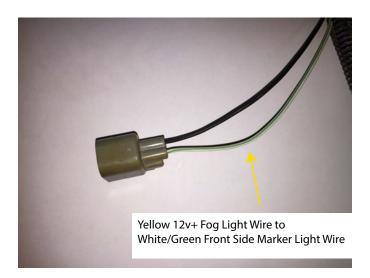

**Step 2\\**Locate the (4) factory screws, and remove. \*\*Note: Factory hardware will be reused.

**Step 3\\**Install the new LED fog lights using the factory hardware.

Step 4\\

Plug the supplied wiring harness into each factory fog light harness. The additional yellow wire will need to be spliced into the vehicle's factory wiring. Splice the yellow 12v+ fog light wire into the white/green front side marker light wire.