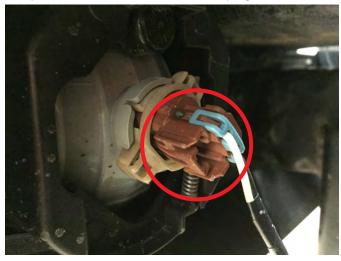

## **Tools Required:**

Ratchet

8mm Socket

Wire Crimping Tool

**Step 1\\**Access the connectors on the rear of the fog lights from the wheel well, and remove. \*\*Note: Light connector will be different between 07-09 and 10-18.