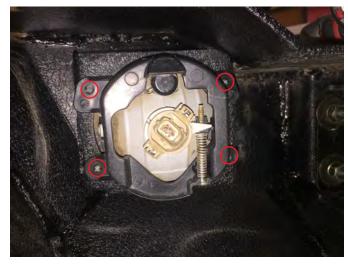

**Step 2\\**Locate the (4) factory screws, and remove. \*\*Note: Factory hardware will be reused.

**Step 3\\**Install the new LED fog lights using the factory hardware.

Step 4\\

Plug the supplied wiring harness into each factory fog light harness. The additional yellow wire will need to be spliced into the vehicle's factory wiring. Splice the yellow 12v+ fog light wire into the white/green front side marker light wire.