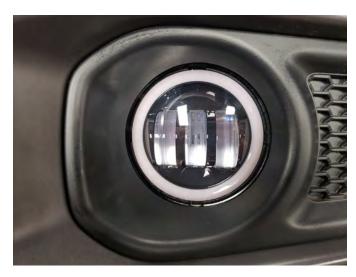

**Step 2\\**Locate the (4) factory screws, and remove. \*\*Note: Factory hardware will be reused.

**Step 3\\**Install the new LED fog lights using the factory hardware.

Step 4\\

Plug the supplied wiring harness into each factory fog light harness. The additional yellow wire will need to be spliced into the vehicle's factory wiring. Splice the yellow 12v+ fog light wire into the white/green front side marker light wire.