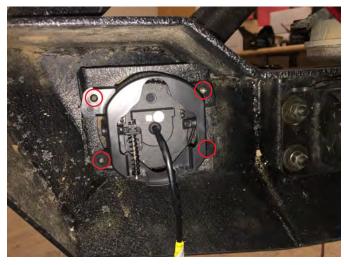

**Step 2\\**Locate the (4) factory screws, and remove. \*\*Note: Factory hardware will be reused.

**Step 3\\**Install the new LED fog lights using the factory hardware.

Step 4\\

Plug the supplied wiring harness into each factory fog light harness. The additional yellow wire will need to be spliced into the vehicle's factory wiring. Splice the yellow 12v+ fog light wire into the white/green front side marker light wire.