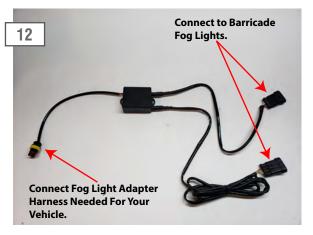

## Fog Light Wiring Installation:

Connect the (1) fog light wiring harness into the fog lights. Then connect the correct fog light adapter harness needed for your vehicle into the fog light harness and into your factory fog light harness. \*\*Note: Only one factory fog light harness plug will be used. Test lights for proper function. Installation is complete.