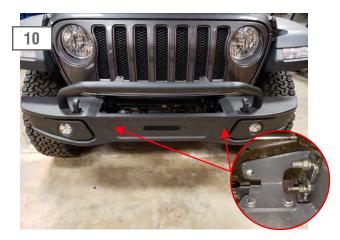

Secure the (2) winch plate brackets to the winch using the (4) M10x1.5x50mm bolts, (4) lock washers, (8) M10 flat washers, and (4) M10 nuts. Then insert the (2) M10 x 1.5 x 35mm bolt into each side of the bracket and into the frame rail. Torque to 40 ft-lbs. J130271-JL