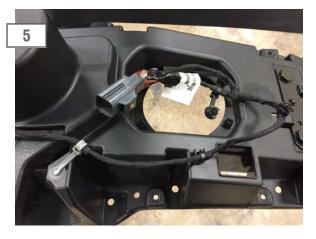

From under the vehicle, remove the (8) plastic push pins securing the factory splash shield to the vehicle. Next remove the (2) 8mm screws, and remove the splash shield from the vehicle.

Carefully unplug the foglight wiring harness from the connector.

Remove the factory foglight harness from the factory bumper using a trim panel removal tool. \*\*Note, the factory bumper is two pieces. You will have to remove all (24) 7mm screws to gain access to the foglight harness.\*\*Note, you will use this harness with the new lights.