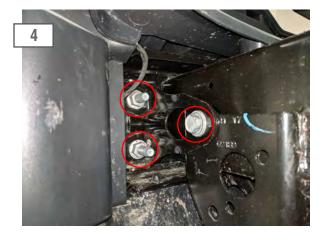

Remove the (2) upper plastic push pins securing the plastic cover to the frame rails.

From under the vehicle, access and remove the (8) 18mm nuts, and (4) 18mm bolts securing the factory bumper to the vehicle. Then fully remove the bumper from the vehicle.