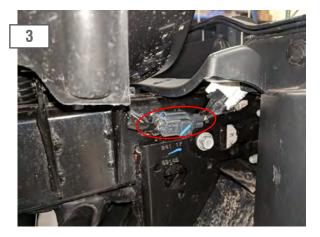

Insert the (2) frame rail brackets (1) for each side into the frame rail pocket. Make sure the (2) bolt holes line up with the holes in the frame rail.

Install the optional overrider bar to the bumper using the (4) M8x1.25x25mm bolts, lock washers, and flat washers.

Secure the (2) winch plate brackets to the winch using the (4) M10x1.5x50mm bolts, (4) lock washers, (8) M10 flat washers, and (4) M10 nuts. Then insert the (2) M10 x 1.5 x 35mm bolt into each side of the bracket and into the frame rail. Torque to 40 ft-lbs. J130271-JL