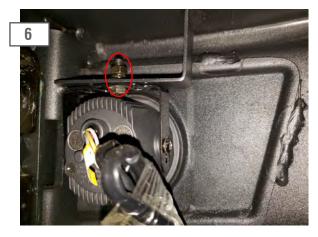

Insert the (2) frame rail brackets (1) for each side into the frame rail pocket. Make sure the (2) bolt holes line up with the holes in the frame rail.

Install the optional overrider bar to the bumper using the (4) M8x1.25x25mm bolts, lock washers, and flat washers.