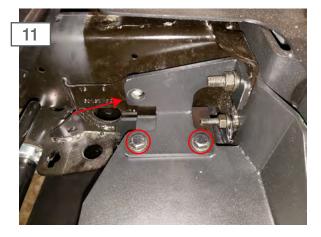

Insert the (2) frame rail brackets (1) for each side into the frame rail pocket. Make sure the (2) bolt holes line up with the holes in the frame rail.

Install the optional overrider bar to the bumper using the (4) M8x1.25x25mm bolts, lock washers, and flat washers.

Secure the (2) winch plate brackets to the winch using the (4) M10x1.5x50mm bolts, (4) lock washers, (8) M10 flat washers, and (4) M10 nuts. Then insert the (2) M10 x 1.5 x 35mm bolt into each side of the bracket and into the frame rail. Torque to 40 ft-lbs. J130271-JL