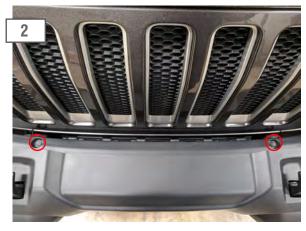

Remove the (2) upper plastic push pins securing the plastic cover to the frame rails.

From under the vehicle, access and remove the (8) 18mm nuts, and (4) 18mm bolts securing the factory bumper to the vehicle. Then fully remove the bumper from the vehicle.