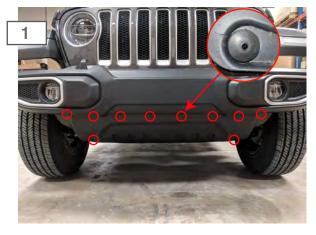

From under the vehicle, remove the (8) plastic push pins securing the factory splash shield to the vehicle. Next remove the (2) 8mm screws, and remove the splash shield from the vehicle.

Carefully unplug the foglight wiring harness from the connector.