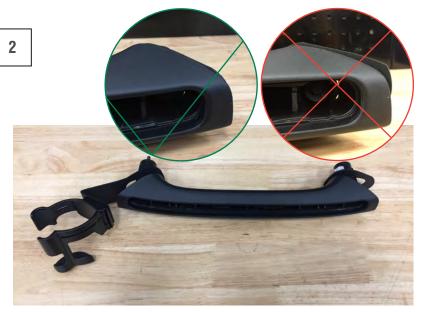

Place the spacer over the passenger side of the grab handle. Note if the spacer doesn't fit well, flip it over. Place the phone/cup holder over the driver side of the grab handle.

Reinstall the grab handle using the factory 8mm screws. Reinstall the factory trim panel.