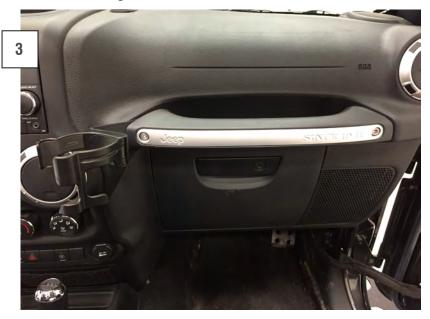

Place the spacer over the passenger side of the grab handle. Note if the spacer doesn't fit well, flip it over. Place the phone/cup holder over the driver side of the grab handle.

Reinstall the grab handle using the factory 8mm screws. Reinstall the factory trim panel.