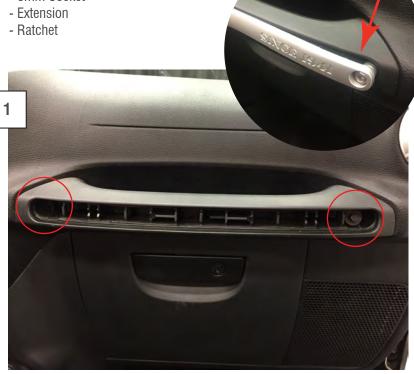

### **Tools Required**

- Soft Pry Tool
- 8mm Socket

Begin be removing the trim panel from the grab handle. Use a soft pry tool to remove the panel from the dash. Next, remove the (2) 8mm bolts securing the handle to the dash.