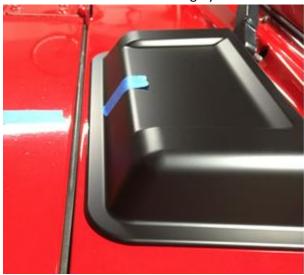

- 2. Take a small piece of masking tape and mark the centerline of the vent. Place the tape on the hood along the vent center line. Using the tape measure, find the center of the vent scoop and place another piece of tape at the center line on the vent scoop.
- **3.** Place the vent scoop over the hood vent. It can be installed with the scoop facing forward or backwards. Determine which way you prefer. Be sure to leave enough clearance between the vent scoop and the wiper blade arm. Use the hood hinge as a guide to ensure the vent scoop is aligned straight across the hood. Note where the tape will land around the hood vent and thoroughly clean the area with alcohol and a clean cloth.

**4.** Start to peel back the protective covering on the three pieces of double sided tape. DO NOT REMOVE THEM ALL THE WAY. Just enough so it sticks out when you set the vent scoop back on the hood.

**5.** Place the vent scoop over the hood vent. Use the masking tape placed earlier to ensure it is centered. Use the hood hinge as a guide to ensure the vent scoop is aligned straight across the hood. Be sure to leave clearance for the wiper blade arm.