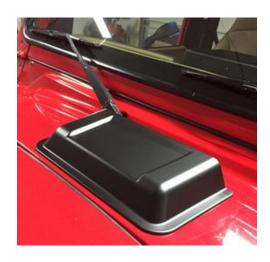

- 2. Take a small piece of masking tape and mark the centerline of the vent. Place the tape on the hood along the vent center line. Using the tape measure, find the center of the vent scoop and place another piece of tape at the center line on the vent scoop.
- **3.** Place the vent scoop over the hood vent. It can be installed with the scoop facing forward or backwards. Determine which way you prefer. Be sure to leave enough clearance between the vent scoop and the wiper blade arm. Use the hood hinge as a guide to ensure the vent scoop is aligned straight across the hood. Note where the tape will land around the hood vent and thoroughly clean the area with alcohol and a clean cloth.

**4.** Start to peel back the protective covering on the three pieces of double sided tape. DO NOT REMOVE THEM ALL THE WAY. Just enough so it sticks out when you set the vent scoop back on the hood.

**5.** Place the vent scoop over the hood vent. Use the masking tape placed earlier to ensure it is centered. Use the hood hinge as a guide to ensure the vent scoop is aligned straight across the hood. Be sure to leave clearance for the wiper blade arm.

**6.** While holding the vent scoop in place, carefully peel back the protective covering from double side tape. Press down along the edges of the vent scoop to ensure good adhesion to the hood.

7. Remove the two pieces of masking tape used for alignment.