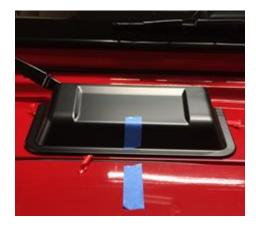

**6.** While holding the vent scoop in place, carefully peel back the protective covering from double side tape. Press down along the edges of the vent scoop to ensure good adhesion to the hood.

7. Remove the two pieces of masking tape used for alignment.