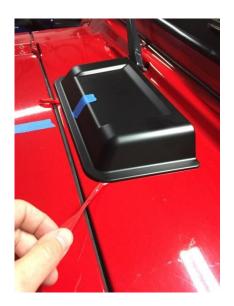

**6.** While holding the vent scoop in place, carefully peel back the protective covering from double side tape. Press down along the edges of the vent scoop to ensure good adhesion to the hood.

7. Remove the two pieces of masking tape used for alignment.

 $In stallation\ In structions\ Written\ by\ Extreme Terrain\ Customer,\ Abe\ Prandini,\ 9/15/2016$