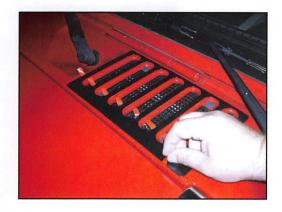

11206.05 (Black) 11117.05 (Stainless Steel)

Page 1 of 2

3. With the Vent Cover in position, pull the tape backing from between the tape and the body of the vehicle. Remove all tape backing in this manner. Press down around the perimeter and between all slots to ensure good adhesion of the tape.