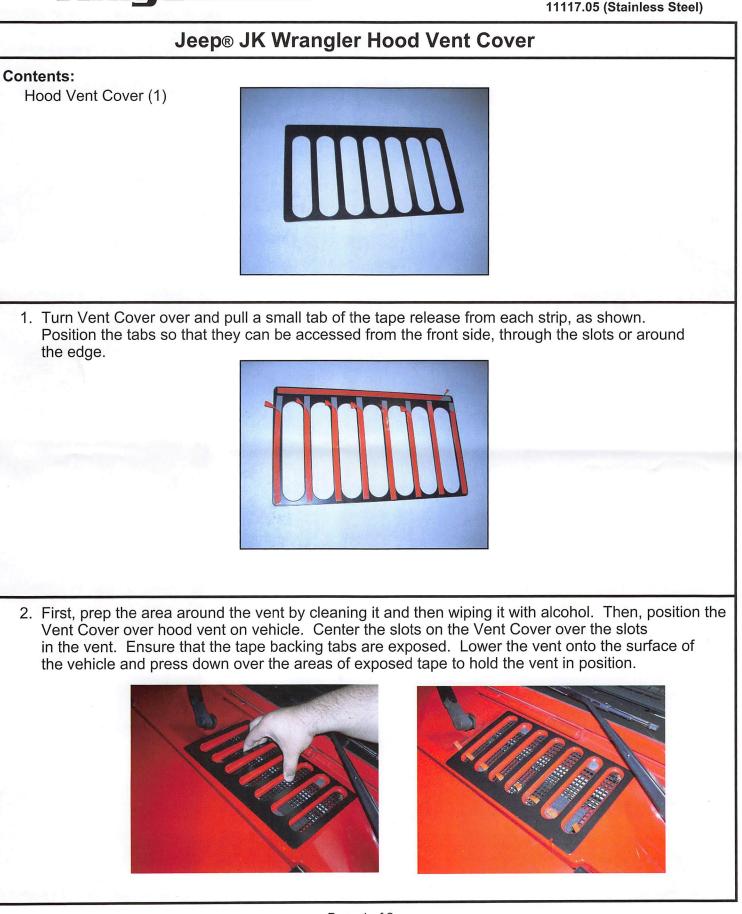

11206.05 (Black) 11117.05 (Stainless Steel)

Page 1 of 2

3. With the Vent Cover in position, pull the tape backing from between the tape and the body of the vehicle. Remove all tape backing in this manner. Press down around the perimeter and between all slots to ensure good adhesion of the tape.