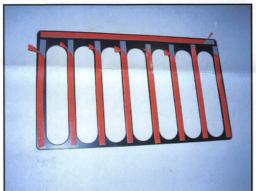

## Contents:

Hood Vent Cover (1)

Turn Vent Cover over and pull a small tab of the tape release from each strip, as shown.
Position the tabs so that they can be accessed from the front side, through the slots or around the edge.