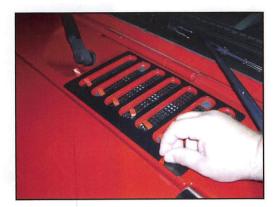

## Contents:

Hood Vent Cover (1)

Turn Vent Cover over and pull a small tab of the tape release from each strip, as shown.
Position the tabs so that they can be accessed from the front side, through the slots or around the edge.

2. First, prep the area around the vent by cleaning it and then wiping it with alcohol. Then, position the Vent Cover over hood vent on vehicle. Center the slots on the Vent Cover over the slots in the vent. Ensure that the tape backing tabs are exposed. Lower the vent onto the surface of the vehicle and press down over the areas of exposed tape to hold the vent in position.