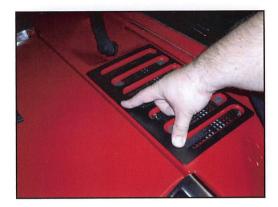

2. First, prep the area around the vent by cleaning it and then wiping it with alcohol. Then, position the Vent Cover over hood vent on vehicle. Center the slots on the Vent Cover over the slots in the vent. Ensure that the tape backing tabs are exposed. Lower the vent onto the surface of the vehicle and press down over the areas of exposed tape to hold the vent in position.

3. With the Vent Cover in position, pull the tape backing from between the tape and the body of the vehicle. Remove all tape backing in this manner. Press down around the perimeter and between all slots to ensure good adhesion of the tape.