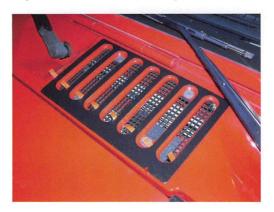

3. With the Vent Cover in position, pull the tape backing from between the tape and the body of the vehicle. Remove all tape backing in this manner. Press down around the perimeter and between all slots to ensure good adhesion of the tape.

4. Installation is done.

Congratulations on the purchase and installation of a quality Rugged Ridge product!

© Copyright 2008, Omix-Ada

Omix-Ada Inc. 460 Horizon Dr. Suite 400 Suwanee, Georgia 30024 must first purchase the replacement part. Then, if OMIX-ADA® determines the part warrantable, you will be credited the purchase price of that part.