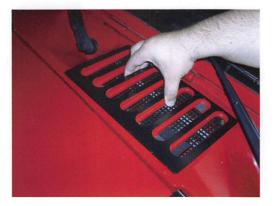

2. First, prep the area around the vent by cleaning it and then wiping it with alcohol. Then, position the Vent Cover over hood vent on vehicle. Center the slots on the Vent Cover over the slots in the vent. Ensure that the tape backing tabs are exposed. Lower the vent onto the surface of the vehicle and press down over the areas of exposed tape to hold the vent in position.

3. With the Vent Cover in position, pull the tape backing from between the tape and the body of the vehicle. Remove all tape backing in this manner. Press down around the perimeter and between all slots to ensure good adhesion of the tape.