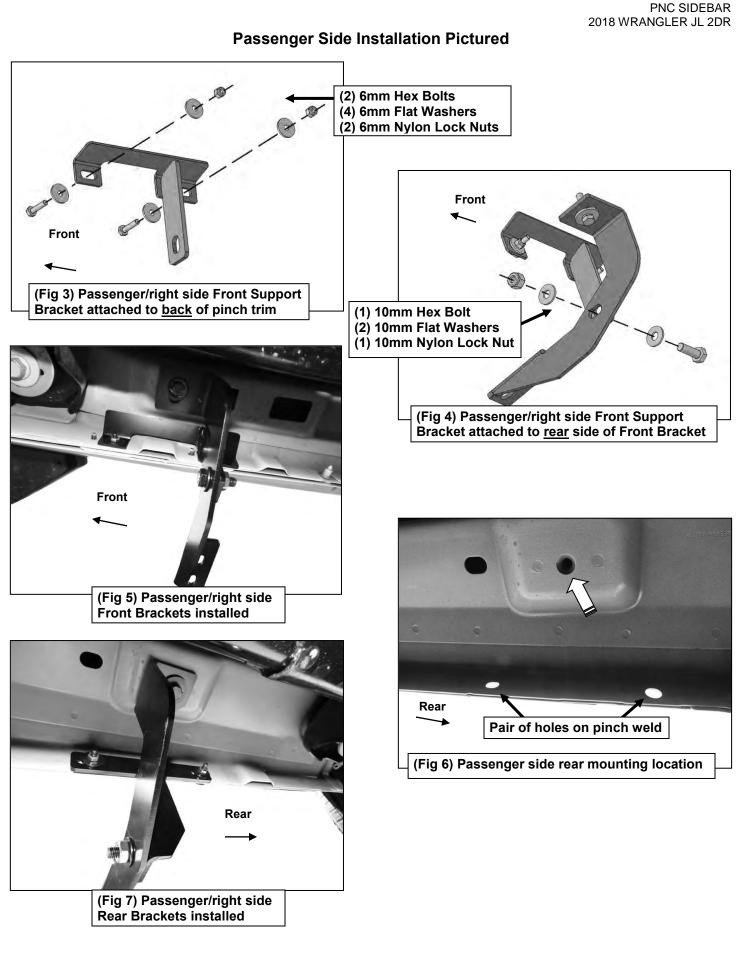

#### PNC SIDEBAR 2018 WRANGLER JL 2DR

- Next, select the Passenger/right side Front Support Bracket, (Figure 3). IMPORTANT: Use the illustration above to help identify the correct Support and Mounting Bracket. Attach the Support Bracket to the <u>back</u> of the pinch weld using (2) 6mm Hex Bolts, (4) 6mm Flat Washers and (2) 6mm Nylon Lock Nuts, (Figures 3—5). NOTE: Insert bolts from the outside of the pinch weld and through the Bracket. Use (1) 10mm Hex Bolt, (2) 10mm Flat Washers and (1) 10mm Nylon Lock Nut to secure the Support Bracket to the <u>rear</u> side of the Mounting Bracket, (Figures 4 & 5). Do not tighten hardware at this time.
- Move to the rear mounting location and locate the threaded insert and pair of holes on the pinch weld, (Figure 6). Repeat Steps 3 & 4 to install the Rear Brackets, (Figure 7). Use the illustration above to help determine the correct Rear Brackets.
- Select the Passenger/Right Sidebar. Use the illustration above to help identify the correct Sidebar for each side. Carefully position the Sidebar onto the (3) Mounting Brackets. IMPORTANT: Do not slide, (front to back or rotate), the Sidebar on the Brackets or damage to the finish on the Sidebar may result. Attach the Sidebar to the Mounting Brackets with (4) 8mm x 25mm Combination Hex Bolts, (Figures 8—11). Do not tighten hardware. NOTE: Mounting cradles on Brackets should be inline and pointing toward the rear of the vehicle for proper installation.
- 6. Level and adjust the Sidebar and tighten all hardware.
- 7. Repeat Steps 1—6 for driver/left Sidebar installation.
- 8. Do periodic inspections to the installation to make sure that all hardware is secure and tight.

## Passenger Side Installation Pictured

PNC SIDEBAR 2018 WRANGLER JL 2DR

## Passenger Side Installation Pictured