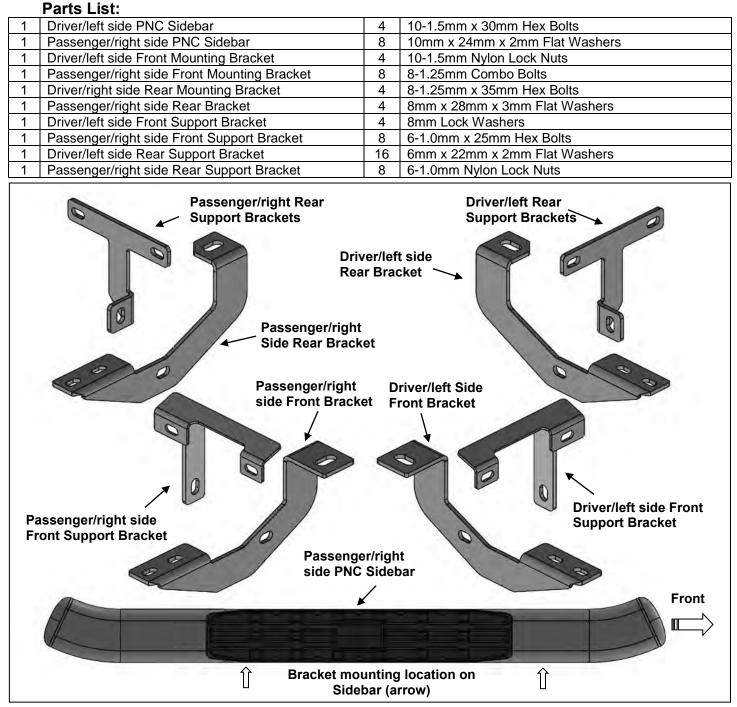

- 1. Start installation toward the front of the passenger side of the vehicle and find the front threaded insert located in between the first pair of holes along the pinch weld, (Figure 1).
- Select the Passenger/right side Front Mounting Bracket, (Figure 2). IMPORTANT: Use the illustration above to properly identify the Mounting Bracket. Attach the Bracket to the threaded insert using (1) 8mm Hex Bolt, (1) 8mm Lock Washer and (1) 8mm Flat Washer, (Figure 2). Do not tighten hardware at this time.

#### PNC SIDEBAR 2018 WRANGLER JL 2DR

- Next, select the Passenger/right side Front Support Bracket, (Figure 3). IMPORTANT: Use the illustration above to help identify the correct Support and Mounting Bracket. Attach the Support Bracket to the <u>back</u> of the pinch weld using (2) 6mm Hex Bolts, (4) 6mm Flat Washers and (2) 6mm Nylon Lock Nuts, (Figures 3—5). NOTE: Insert bolts from the outside of the pinch weld and through the Bracket. Use (1) 10mm Hex Bolt, (2) 10mm Flat Washers and (1) 10mm Nylon Lock Nut to secure the Support Bracket to the <u>rear</u> side of the Mounting Bracket, (Figures 4 & 5). Do not tighten hardware at this time.
- Move to the rear mounting location and locate the threaded insert and pair of holes on the pinch weld, (Figure 6). Repeat Steps 3 & 4 to install the Rear Brackets, (Figure 7). Use the illustration above to help determine the correct Rear Brackets.
- Select the Passenger/Right Sidebar. Use the illustration above to help identify the correct Sidebar for each side. Carefully position the Sidebar onto the (3) Mounting Brackets. IMPORTANT: Do not slide, (front to back or rotate), the Sidebar on the Brackets or damage to the finish on the Sidebar may result. Attach the Sidebar to the Mounting Brackets with (4) 8mm x 25mm Combination Hex Bolts, (Figures 8—11). Do not tighten hardware. NOTE: Mounting cradles on Brackets should be inline and pointing toward the rear of the vehicle for proper installation.
- 6. Level and adjust the Sidebar and tighten all hardware.
- 7. Repeat Steps 1—6 for driver/left Sidebar installation.
- 8. Do periodic inspections to the installation to make sure that all hardware is secure and tight.