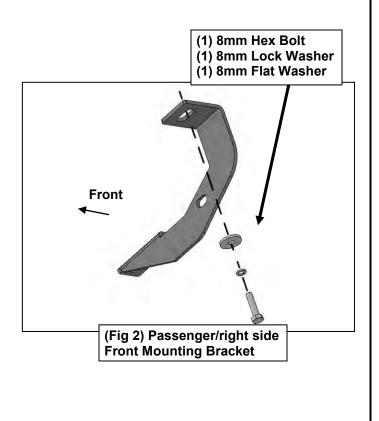

- 1. Start installation toward the front of the passenger side of the vehicle and find the front threaded insert located in between the first pair of holes along the pinch weld, (Figure 1).
- Select the Passenger/right side Front Mounting Bracket, (Figure 2). IMPORTANT: Use the illustration above to properly identify the Mounting Bracket. Attach the Bracket to the threaded insert using (1) 8mm Hex Bolt, (1) 8mm Lock Washer and (1) 8mm Flat Washer, (Figure 2). Do not tighten hardware at this time.