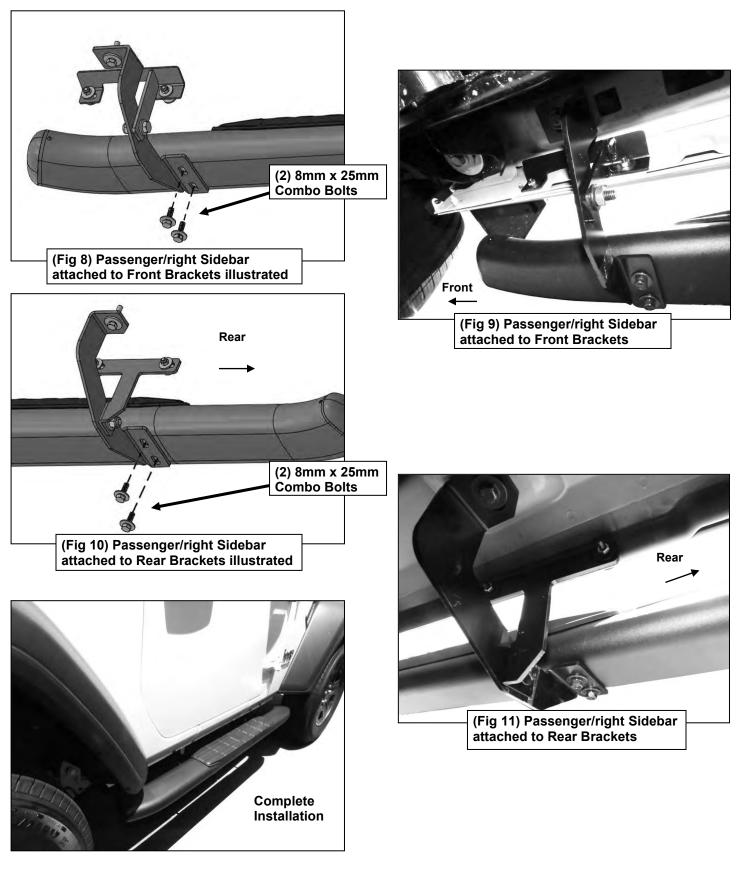

#### PNC SIDEBAR 2018 WRANGLER JL 2DR

- Next, select the Passenger/right side Front Support Bracket, (Figure 3). IMPORTANT: Use the illustration above to help identify the correct Support and Mounting Bracket. Attach the Support Bracket to the <u>back</u> of the pinch weld using (2) 6mm Hex Bolts, (4) 6mm Flat Washers and (2) 6mm Nylon Lock Nuts, (Figures 3—5). NOTE: Insert bolts from the outside of the pinch weld and through the Bracket. Use (1) 10mm Hex Bolt, (2) 10mm Flat Washers and (1) 10mm Nylon Lock Nut to secure the Support Bracket to the <u>rear</u> side of the Mounting Bracket, (Figures 4 & 5). Do not tighten hardware at this time.
- Move to the rear mounting location and locate the threaded insert and pair of holes on the pinch weld, (Figure 6). Repeat Steps 3 & 4 to install the Rear Brackets, (Figure 7). Use the illustration above to help determine the correct Rear Brackets.
- Select the Passenger/Right Sidebar. Use the illustration above to help identify the correct Sidebar for each side. Carefully position the Sidebar onto the (3) Mounting Brackets. IMPORTANT: Do not slide, (front to back or rotate), the Sidebar on the Brackets or damage to the finish on the Sidebar may result. Attach the Sidebar to the Mounting Brackets with (4) 8mm x 25mm Combination Hex Bolts, (Figures 8—11). Do not tighten hardware. NOTE: Mounting cradles on Brackets should be inline and pointing toward the rear of the vehicle for proper installation.
- 6. Level and adjust the Sidebar and tighten all hardware.
- 7. Repeat Steps 1—6 for driver/left Sidebar installation.
- 8. Do periodic inspections to the installation to make sure that all hardware is secure and tight.