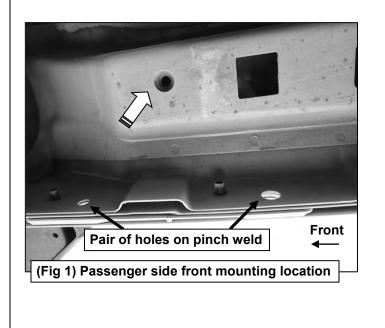

- 1. Start installation toward the front of the passenger side of the vehicle and find the front threaded insert located in between the first pair of holes along the pinch weld, (Figure 1).
- Select the Passenger/right side Front Mounting Bracket, (Figure 2). IMPORTANT: Use the illustration above to properly identify the Mounting Bracket. Attach the Bracket to the threaded insert using (1) 8mm Hex Bolt, (1) 8mm Lock Washer and (1) 8mm Flat Washer, (Figure 2). Do not tighten hardware at this time.