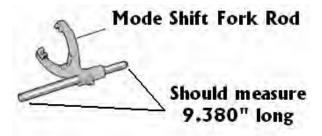

**STEP 9:** With the case disassembled inspect the mode fork shift rod (see image above). If the shift rod measures 10.2" than you will need to cut it down to a length of 9.380". This has been found to be a common problem for 1988- 1989 YJ models. You will need to cut the shift rod at the end located on the back side of the transfer case (Yoke side). **Make sure that after cutting all burs and ruff edges have been cleaned.** 