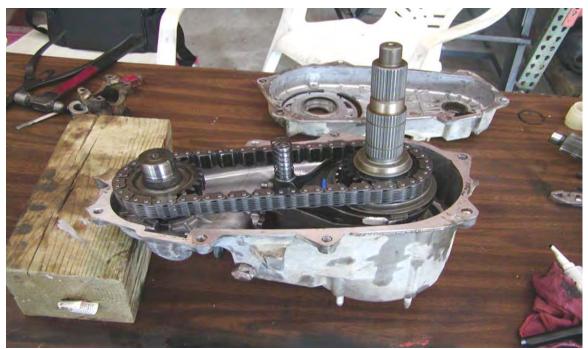

Photo 4. NP231 after completion of the first 9 steps. The rear case half is now ready to be installed.

**STEP 11:** Make sure all parts are clean and ready to install. Be sure the oil pump and pick up tube are properly located. Use RTV sealant (OEM P/N: 82300234) on the case halves. A good seal will prevent oil leaks. Slide the rear case half on and into position. **Do not force the case together. The mode fork shift rail needs to extend through the rear case half.** Install all the bolts in their proper locations and torque to 20-25 ft/lbs. Reinstall the selector lever.