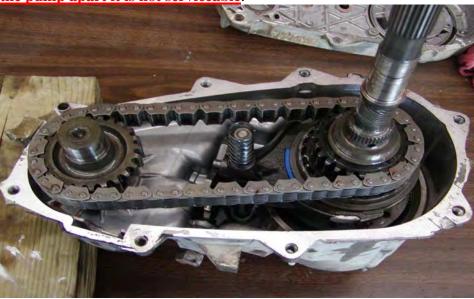

Photo 4. NP231 after completion of the first 9 steps. The rear case half is now ready to be installed.

**STEP 11:** Make sure all parts are clean and ready to install. Be sure the oil pump and pick up tube are properly located. Use RTV sealant (OEM P/N: 82300234) on the case halves. A good seal will prevent oil leaks. Slide the rear case half on and into position. **Do not force the case together. The mode fork shift rail needs to extend through the rear case half.** Install all the bolts in their proper locations and torque to 20-25 ft/lbs. Reinstall the selector lever.