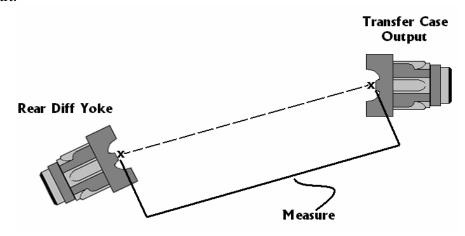

**STEP 18:** Reinstall the transfer case into the vehicle. Be sure to fill it to the recommended level with the proper fluid. Reconnect all the required items like the front drive shaft, shift linkages, speedometer wiring or cable, etc. Take measurements for the required CV-equipped rear drive shaft. Measure a straight line from the transfer case rear output yoke to the rear pinion yoke to determine the required length of your new driveshaft.

If you wish to have a custom driveshaft fabricated you will need to get your new driveshaft measurement length. Use the measurement procedures listed in step #18.

Note: for proper C.V. type drive shaft operations, the rear differential yoke should be pointing at the transfer case output yoke. This should be checked under normal driving conditions and load