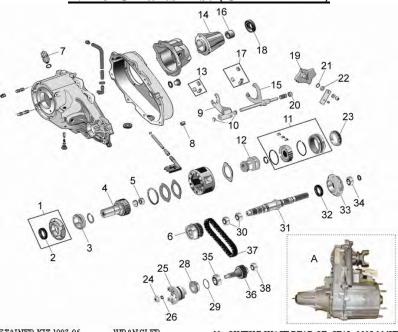

#### KIT CONTAINS:

Rear Output Housing w/ plug Rear Output Seal Main Output Shaft Snap Ring for Speedometer Gear-QTY: 2 Snap Ring for Mode Gear Rear Output Spline Seal Rear Output Bearing Rear Output Yoke and nut Speedometer Drive Gear Rear Output Bearing Snap Ring Front Output Spline Seal

**STEP 2:** Remove front yoke nut and yoke. Note the position of the speedometer drive and then remove speedometer drive unit. Shift the range lever into the 4 Low position. Remove the selector lever. All of these parts will be re-used.

**STEP 3:** Remove the output shaft boot and dust shield. Some newer models may have a harmonic balancer. There may be other slight model variations. Refer to your service manual for details.

**STEP 4:** Remove the spacer and snap ring. Remove the seal, inner snap ring (on the shaft), and the bearing retainer ring. Remove the output housing bolts and then remove the existing output assembly.