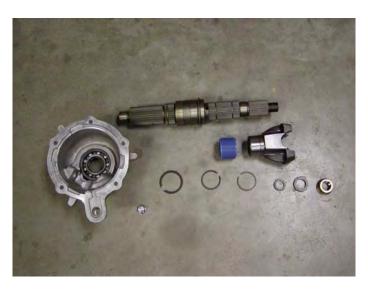

## Slip Yoke Eliminator Kit For NP231 Part Number 52231

#### KIT CONTAINS:

Rear Output Housing w/ plug Rear Output Seal Main Output Shaft Snap Ring for Speedometer Gear-QTY: 2 Snap Ring for Mode Gear Rear Output Spline Seal Rear Output Bearing Rear Output Yoke and nut Speedometer Drive Gear Rear Output Bearing Snap Ring Front Output Spline Seal