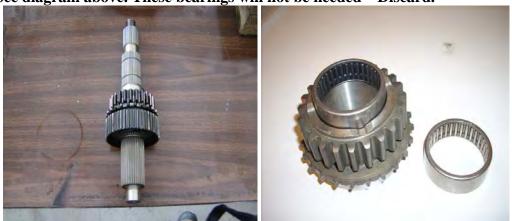

NOTE: On many earlier models the sprocket used a caged needle bearing. This bearing will need to be removed in order for the sprocket to be installed on the new shaft.

STEP 8: Be sure all parts are clean and serviceable. Prelube all parts before installation. Place the mode hub, sprocket, and retaining ring into position on the new shaft. NOTE: you may need to remove cage bearings from the drive sprocket on early NP231J. See diagram above. These bearings will not be needed – Discard.

Photo 3. Mode hub, drive sprocket, and retaining ring positioned on the new main shaft. These parts are now ready to re-install. **AGAIN** !! (Early model 231's might require the removal of the needle bearing cage from the drive sprocket before it can be installed. Discard needle bearing cages as they are no longer needed.)