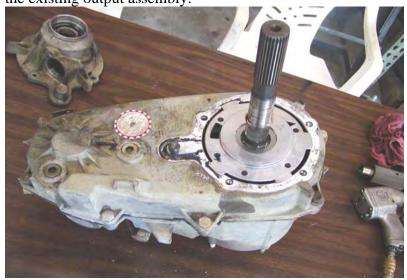

Photo 1. NP231 after completion of the first four steps of the disassembly process. The oil pump pickup tube may need to be removed before the case halves can be split.

**STEP 5:** Mark the locations of the rear case half bolts before removing them. Start the case separation process by using the cast-in pry bar location slots only. Prying anywhere else on the case halves may create an uneven surface that will not seal properly later. Carefully begin to pry the case halves apart. Some models will be able to remove the pickup tube and pump assembly with the rear case.

NOTE: Inspect the pickup tube o-ring and the front shaft seal in the pump. **Do not take** 

the pump apart it is not serviceable.

Photo 2. NP231 with the rear case and oil pump assembly removed. Clean and inspect all parts.