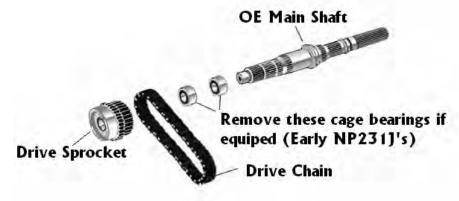

**STEP 6:** Remove the front output shaft. Remove the chain from the main shaft. Clean and inspect the chain and gears.

**STEP 7:** Remove the main shaft from the front case. Make note of the locations of the snap rings, mode hub and sprocket. All of these items will be positioned on the new shaft.

NOTE: On many earlier models the sprocket used a caged needle bearing. This bearing will need to be removed in order for the sprocket to be installed on the new shaft.

STEP 8: Be sure all parts are clean and serviceable. Prelube all parts before installation. Place the mode hub, sprocket, and retaining ring into position on the new shaft. NOTE: you may need to remove cage bearings from the drive sprocket on early NP231J. See diagram above. These bearings will not be needed – Discard.