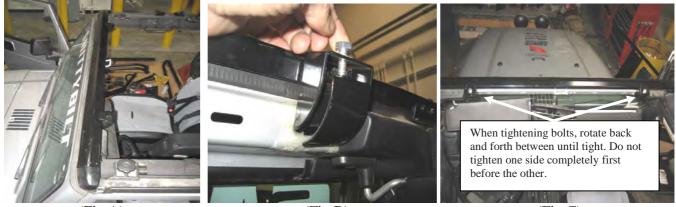

Step 2: Place the windshield channel on top of your windshield frame. (Fig A)

**<u>Step 3:</u>** Place previously removed clamps into the slots on the inner top part of your windshield frame. Loosely start the bolts into the brackets. (Fig B)

(Fig A)

**<u>Step 4</u>**: While pushing the channel down and forward begin tightening the bolts going back and forth between them. (Do not tighten one side completely before the other) Installation is now complete.(Fig C) Make sure channel is secure on windshield frame.