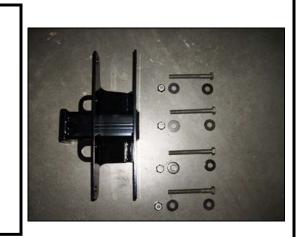

## **Contents:**

- 1. Receiver Weldment (1)
- 2. Mounting Bolts (4)
- 3. Nylock Nuts (4)
- 4. Flat Washers (8)

**Tow Rating:** 2 DR JK (Up to 2000lbs) 4 DR JK (Up to 3500lbs)

DO NOT EXCEED THE MANUFACTURES STATED TOW RATING FOR EACH MODEL. READ OWNERS MANUAL BEFORE INSTALLING.