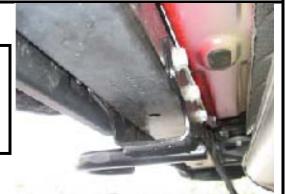

2. Slide the receiver over the rear crossmember, taking care to align the 4 holes in the receiver with the 4 holes in the cross member. Once in place, insert left or right most bolt with flat washer into the back side of the hitch and through the cross member. Place the nylock nut and flat washer on to the bolt. Secure but do not tighten.