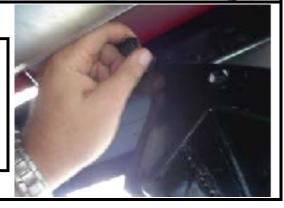

Installation Instructions Bolt-on Hitch for Jeep Wrangler(JK) 07-08

Part# JH45

WWW.SMITTYBILT.COM

| Jeep® JK Wrangler Receiver Hitch                                                                                                                                                                                                                                               |  |
|--------------------------------------------------------------------------------------------------------------------------------------------------------------------------------------------------------------------------------------------------------------------------------|--|
| <ol> <li>Once all 4 bolts and nylock nuts have been started,<br/>tighten them. The nuts will need to be held in place<br/>with an open end wrench during this step.</li> </ol>                                                                                                 |  |
| <ul> <li>Insert the trailer wiring, if equipped, into the trailer wiring mounting tab on the receiver as shown. Installation is now complete.</li> <li>PLEASE NOTE: This hitch is designed to tow up to 2000 lbs 2 door and 3500 lbs 4 door.<br/>Max Tongue weight:</li> </ul> |  |
| 200 lbs 2 door<br>350 lbs 4 door<br>(2007 and up JK)                                                                                                                                                                                                                           |  |