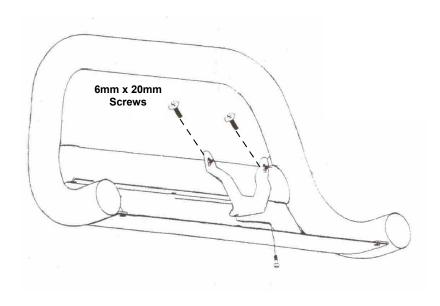

## PROCEDURE:

- 1. REMOVE CONTENTS FROM BOX. VERIFY ALL PARTS ARE PRESENT. READ INSTRUCTIONS CAREFULLY BEFORE STARTING INSTALLATION.
- 2. Attach two Adhesive Foam Strips on the Relocation Bracket as shown in Figure 1.
- 3. Remove center skid plate bolt from Bull Bar. Position Relocation Bracket against cross tube and on top of skid plate. Attach Relocation Bracket to bull bar using the skid plate bolt removed in this step (Figure 2). Tighten at this time
- 4. Attach license plate to Relocation Bracket using the included (2) 6mm x 20mm Screws. Tighten at this time