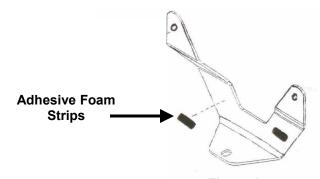

## PROCEDURE:

- 1. REMOVE CONTENTS FROM BOX. VERIFY ALL PARTS ARE PRESENT. READ INSTRUCTIONS CAREFULLY BEFORE STARTING INSTALLATION.
- 2. Attach two Adhesive Foam Strips on the Relocation Bracket as shown in Figure 1.
- 3. Remove center skid plate bolt from Bull Bar. Position Relocation Bracket against cross tube and on top of skid plate. Attach Relocation Bracket to bull bar using the skid plate bolt removed in this step (Figure 2). Tighten at this time
- 4. Attach license plate to Relocation Bracket using the included (2) 6mm x 20mm Screws. Tighten at this time

Figure 1