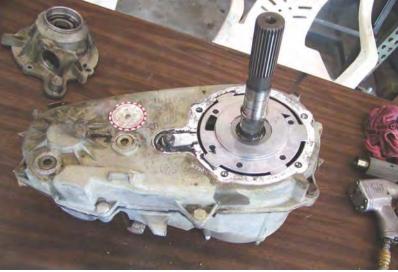

Photo 1. NP231 after completion of the first four steps of the disassembly process. The oil pump pickup tube may need to be removed before the case halves can be split.

**STEP 5:** Mark the locations of the rear case half bolts before removing them. Start the case separation process by using the cast-in pry bar location slots only. Prying anywhere else on the case halves may create an uneven surface that will not seal properly later. Carefully begin to pry the case halves apart. Some models will be able to remove the pickup tube and pump assembly with the rear case.

NOTE: Inspect the pickup tube o-ring and the front shaft seal in the pump. **Do not take** 

the pump apart it is not serviceable.

Photo 2. NP231 with the rear case and oil pump assembly removed. Clean and inspect all parts.