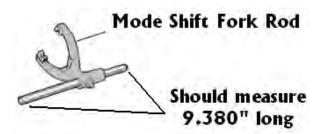

**STEP 9:** With the case disassembled inspect the mode fork shift rod (see image above). If the shift rod measures 10.2" than you will need to cut it down to a length of 9.380". This has been found to be a common problem for 1988- 1989 YJ models. You will need to cut the shift rod at the end located on the back side of the transfer case (Yoke side). **Make sure that after cutting all burs and ruff edges have been cleaned.** 