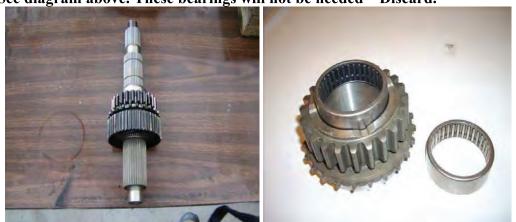

NOTE: On many earlier models the sprocket used a caged needle bearing. This bearing will need to be removed in order for the sprocket to be installed on the new shaft.

**STEP 8:** Be sure all parts are clean and serviceable. Prelube all parts before installation. Place the mode hub, sprocket, and retaining ring into position on the new shaft. **NOTE:** you may need to remove cage bearings from the drive sprocket on early NP231J. See diagram above. These bearings will not be needed – Discard.

Photo 3. Mode hub, drive sprocket, and retaining ring positioned on the new main shaft. These parts are now ready to re-install. AGAIN!! (Early model 231's might require the removal of the needle bearing cage from the drive sprocket before it can be installed. Discard needle bearing cages as they are no longer needed.)