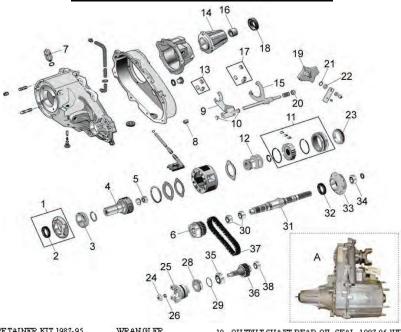

## Slip Yoke Eliminator Kit For NP231 Part Number J116080

#### KIT CONTAINS:

Rear Output Housing w/ plug Rear Output Seal Main Output Shaft Snap Ring for Speedometer Gear-QTY: 2 Snap Ring for Mode Gear Rear Output Spline Seal Rear Output Bearing Rear Output Yoke and nut Speedometer Drive Gear Rear Output Bearing Snap Ring Front Output Spline Seal

NOTE: Some early NP231 produced from 1987 – 1990 have the vacuum switch for the front axle disconnect housed in the rear output shaft housing. This kit is supplied with a new housing that does not allow for the vacuum switch to be reused for this applications. It will be necessary to purchase a cable operated disconnect manufactured by 4x4 Posi-Lock or replace the front passenger side axles with later solid axle shafts.

The purpose of this kit is to replace the slip yoke portion of the NP231 with a fixed-yoke, CV-style drive shaft assembly. A CV equipped drive shaft will be required with this conversion kit. The stock drive shaft can be modified to work. Proper length and balance are critical. High –quality drive shafts in the required lengths and configurations are available to compliment this kit for many applications.