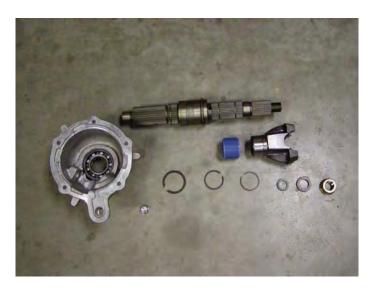

## Slip Yoke Eliminator Kit For NP231 Part Number J116080

#### KIT CONTAINS:

Rear Output Housing w/ plug Rear Output Seal Main Output Shaft Snap Ring for Speedometer Gear-QTY: 2 Snap Ring for Mode Gear Rear Output Spline Seal Rear Output Bearing Rear Output Yoke and nut Speedometer Drive Gear Rear Output Bearing Snap Ring Front Output Spline Seal