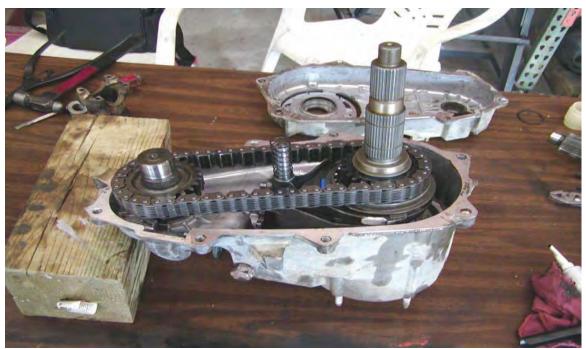

Photo 1. NP231 after completion of the first four steps of the disassembly process. The oil pump pickup tube may need to be removed before the case halves can be split.

**STEP 5:** Mark the locations of the rear case half bolts before removing them. Start the case separation process by using the cast-in pry bar location slots only. Prying anywhere else on the case halves may create an uneven surface that will not seal properly later. Carefully begin to pry the case halves apart. Some models will be able to remove the pickup tube and pump assembly with the rear case.

Photo 4. NP231 after completion of the first 9 steps. The rear case half is now ready to be installed.

**STEP 11:** Make sure all parts are clean and ready to install. Be sure the oil pump and pick up tube are properly located. Use RTV sealant (OEM P/N: 82300234) on the case halves. A good seal will prevent oil leaks. Slide the rear case half on and into position. **Do not force the case together. The mode fork shift rail needs to extend through the rear case half.** Install all the bolts in their proper locations and torque to 20-25 ft/lbs. Reinstall the selector lever.