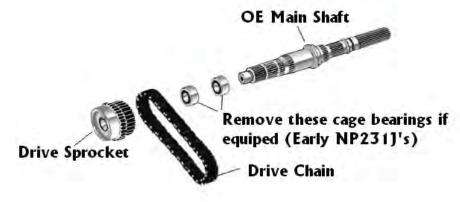

NOTE: On many earlier models the sprocket used a caged needle bearing. This bearing will need to be removed in order for the sprocket to be installed on the new shaft.

**STEP 8:** Be sure all parts are clean and serviceable. Prelube all parts before installation. Place the mode hub, sprocket, and retaining ring into position on the new shaft. **NOTE:** you may need to remove cage bearings from the drive sprocket on early NP231J. See diagram above. These bearings will not be needed – Discard.

Photo 3. Mode hub, drive sprocket, and retaining ring positioned on the new main shaft. These parts are now ready to re-install. AGAIN!! (Early model 231's might require the removal of the needle bearing cage from the drive sprocket before it can be installed. Discard needle bearing cages as they are no longer needed.)