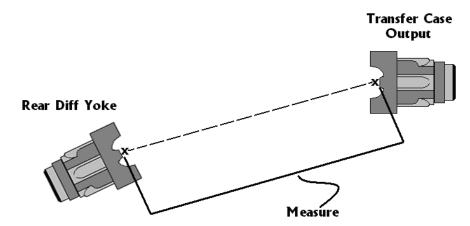

**STEP 18:** Reinstall the transfer case into the vehicle. Be sure to fill it to the recommended level with the proper fluid. Reconnect all the required items like the front drive shaft, shift linkages, speedometer wiring or cable, etc. Take measurements for the required CV-equipped rear drive shaft. Measure a straight line from the transfer case rear output yoke to the rear pinion yoke to determine the required length of your new driveshaft.

If you wish to have a custom driveshaft fabricated you will need to get your new driveshaft measurement length. Use the measurement procedures listed in step #18.

Note: for proper C.V. type drive shaft operations, the rear differential yoke should be pointing at the transfer case output yoke. This should be checked under normal driving conditions and load