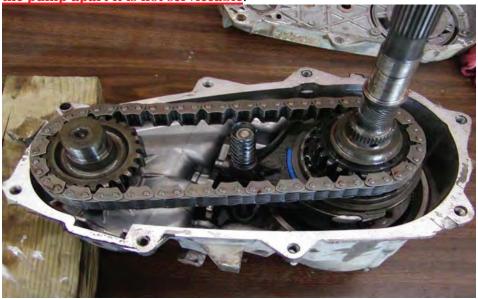

**STEP 6:** Remove the front output shaft. Remove the chain from the main shaft. Clean and inspect the chain and gears.

**STEP 7:** Remove the main shaft from the front case. Make note of the locations of the snap rings, mode hub and sprocket. All of these items will be positioned on the new shaft.

Photo 4. NP231 after completion of the first 9 steps. The rear case half is now ready to be installed.

**STEP 11:** Make sure all parts are clean and ready to install. Be sure the oil pump and pick up tube are properly located. Use RTV sealant (OEM P/N: 82300234) on the case halves. A good seal will prevent oil leaks. Slide the rear case half on and into position. **Do not force the case together. The mode fork shift rail needs to extend through the rear case half.** Install all the bolts in their proper locations and torque to 20-25 ft/lbs. Reinstall the selector lever.