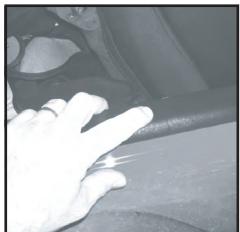

3. Carefully position Body Tub Rail Cover onto tub. Peel tape backing from one end working slowly to the opposite end. Make sure that both strips of the red protective film are being removed at the same time. Press firmly along the entire top surface after cover has been installed.