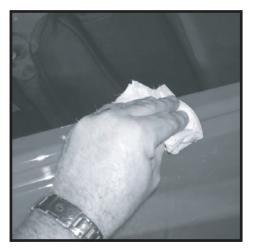

## **Tub Rail Protective Armor**

- 11650.40 (1) Left side rail cover with double-sided tape Total length - 41.50"
  - (1) Right side rail cover with double-sided tape Total length - 41.50"
- 11650.41 (1) Left side rail cover with double-sided tape
  Total length 56"
  - (1) Right side rail cover with double-sided tape Total length - 56"
- Installation should be done when temperature is between 65° 110° F (18°-43° C).
   Clean mounting surface with rubbing alcohol. Avoid areas to which the product will not be adhered.
   THIS MUST BE DONE FOR ADHESIVE TAPE TO PROPERLY STICK. FAILURE TO CLEAN
   COULD RESULT IN POOR ATTACHMENT AND FAILURE OF PRODUCT TO STAY ATTACHED.
   Allow areas to dry completely before attaching Body Tub Rail Covers.
- 2. Test fit the Body Tub Rail Covers to the vehicle before removing the plastic backing film from the double sided tape. This will aid in aligning the piece properly before securing. Peel back about an inch of backing from each end of the double sided tape. The red protective plastic film can be removed easier with the aid of a knife or cutting blade.

3. Carefully position Body Tub Rail Cover onto tub. Peel tape backing from one end working slowly to the opposite end. Make sure that both strips of the red protective film are being removed at the same time. Press firmly along the entire top surface after cover has been installed.