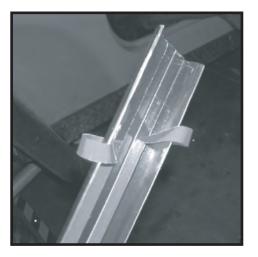

## **Tub Rail Protective Armor**

- 11650.40 (1) Left side rail cover with double-sided tape Total length - 41.50"
  - (1) Right side rail cover with double-sided tape Total length - 41.50"
- 11650.41 (1) Left side rail cover with double-sided tape
  Total length 56"
  - (1) Right side rail cover with double-sided tape Total length - 56"
- Installation should be done when temperature is between 65° 110° F (18°-43° C).
   Clean mounting surface with rubbing alcohol. Avoid areas to which the product will not be adhered.
   THIS MUST BE DONE FOR ADHESIVE TAPE TO PROPERLY STICK. FAILURE TO CLEAN
   COULD RESULT IN POOR ATTACHMENT AND FAILURE OF PRODUCT TO STAY ATTACHED.
   Allow areas to dry completely before attaching Body Tub Rail Covers.
- 2. Test fit the Body Tub Rail Covers to the vehicle before removing the plastic backing film from the double sided tape. This will aid in aligning the piece properly before securing. Peel back about an inch of backing from each end of the double sided tape. The red protective plastic film can be removed easier with the aid of a knife or cutting blade.