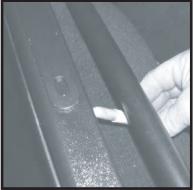

## Instructions for (11650.41) 1997-2006 Standard TJ with Bestop Supertop

1. For TJ application where a Bestop Supertop has been installed modifications to the 11650.41 Body Tub Rail Covers will be needed. The 11650.41 covers have been molded with a cut line near the front section of the cover. Using shears or box knife cut along molded line. Check fit to body tub. With rail in position make rear most mounting hole for Bestop Supertop doorframe bracket. Using the marked hole as a guide drill a hole into cover that matches the hole size of the Bestop Supertop bracket. Cover can be marked from underside of the tub rail. With rear mounting hole drilled out, position rail cover onto the body tub and place soft-top mounting bracket onto Cover. Align rear mounting holes for the bracket, cover, and body tub. Mark the front mounting hole and drill 2nd hole. Check the fit of soft-top hardware and follow steps (1-4) listed for part number (11650.41).