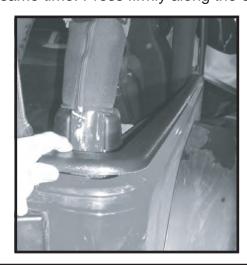

3. Carefully position Body Tub Rail Cover onto tub. Peel tape backing from one end working slowly to the opposite end. Make sure that both strips of the red protective film are being removed at the same time. Press firmly along the entire top surface after cover has been installed.