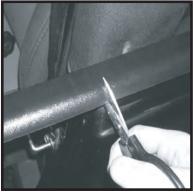

## Instructions for (11650.41) 1997-2006 Standard TJ with Bestop Supertop

1. For TJ application where a Bestop Supertop has been installed modifications to the 11650.41 Body Tub Rail Covers will be needed. The 11650.41 covers have been molded with a cut line near the front section of the cover. Using shears or box knife cut along molded line. Check fit to body tub. With rail in position make rear most mounting hole for Bestop Supertop doorframe bracket. Using the marked hole as a guide drill a hole into cover that matches the hole size of the Bestop Supertop bracket. Cover can be marked from underside of the tub rail. With rear mounting hole drilled out, position rail cover onto the body tub and place soft-top mounting bracket onto Cover. Align rear mounting holes for the bracket, cover, and body tub. Mark the front mounting hole and drill 2nd hole. Check the fit of soft-top hardware and follow steps (1-4) listed for part number (11650.41).