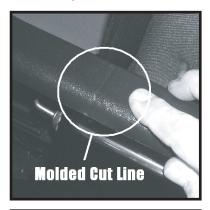

## Instructions for (11650.41) 1997-2006 Standard TJ with Bestop Supertop

1. For TJ application where a Bestop Supertop has been installed modifications to the 11650.41 Body Tub Rail Covers will be needed. The 11650.41 covers have been molded with a cut line near the front section of the cover. Using shears or box knife cut along molded line. Check fit to body tub. With rail in position make rear most mounting hole for Bestop Supertop doorframe bracket. Using the marked hole as a guide drill a hole into cover that matches the hole size of the Bestop Supertop bracket. Cover can be marked from underside of the tub rail. With rear mounting hole drilled out, position rail cover onto the body tub and place soft-top mounting bracket onto Cover. Align rear mounting holes for the bracket, cover, and body tub. Mark the front mounting hole and drill 2nd hole. Check the fit of soft-top hardware and follow steps (1-4) listed for part number (11650.41).