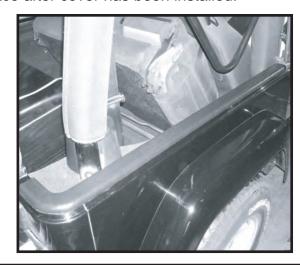

## **Tub Rail Protective Armor**

- 11650.40 (1) Left side rail cover with double-sided tape Total length - 41.50"
  - (1) Right side rail cover with double-sided tape Total length - 41.50"
- 11650.41 (1) Left side rail cover with double-sided tape
  Total length 56"
  - (1) Right side rail cover with double-sided tape Total length - 56"
- Installation should be done when temperature is between 65° 110° F (18°-43° C).
   Clean mounting surface with rubbing alcohol. Avoid areas to which the product will not be adhered.
   THIS MUST BE DONE FOR ADHESIVE TAPE TO PROPERLY STICK. FAILURE TO CLEAN
   COULD RESULT IN POOR ATTACHMENT AND FAILURE OF PRODUCT TO STAY ATTACHED.
   Allow areas to dry completely before attaching Body Tub Rail Covers.
- 2. Test fit the Body Tub Rail Covers to the vehicle before removing the plastic backing film from the double sided tape. This will aid in aligning the piece properly before securing. Peel back about an inch of backing from each end of the double sided tape. The red protective plastic film can be removed easier with the aid of a knife or cutting blade.

3. Carefully position Body Tub Rail Cover onto tub. Peel tape backing from one end working slowly to the opposite end. Make sure that both strips of the red protective film are being removed at the same time. Press firmly along the entire top surface after cover has been installed.