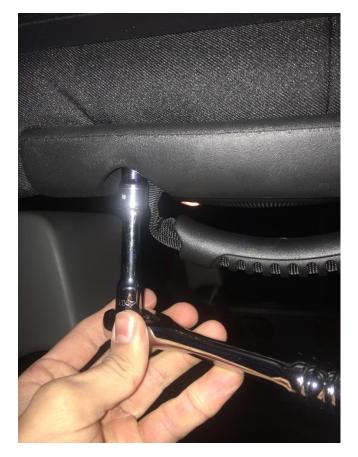

3. Once the screws are out, take one of the screws provided and place the washer through it. Then place the grab handle onto the screw, and finally place the washer taken out in step 2 onto the screw.

4. Place this screw into either of the holes and slightly tighten it by hand.

5. Tighten the screw with the 10mm socket.

- 6. Repeat steps 3-5 for the other side of the grab handle.
- 7. For the other door of the Jeep, repeat steps 1-6.