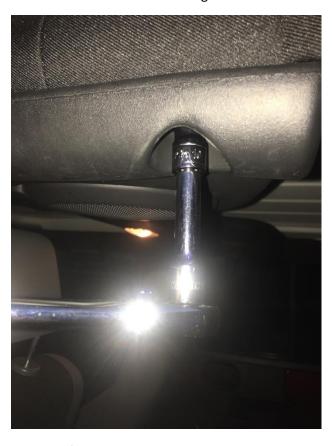

Part 3: Interior dual grab handle (above driver and passenger seats)

1. Find the two 10mm screws above the driver and passenger seats, and remove them. NOTE: Both the screw and the washer that are removed will be reused. (Left photo = driver side, right photo = passenger side)

2. Take one screw and washer, that was just taken out, and place one end of the grab handle through it.

3. Place this in the hole and tighten the screw with the 10mm socket.

4. Repeat steps 1-3 for the other side of the grab handles.