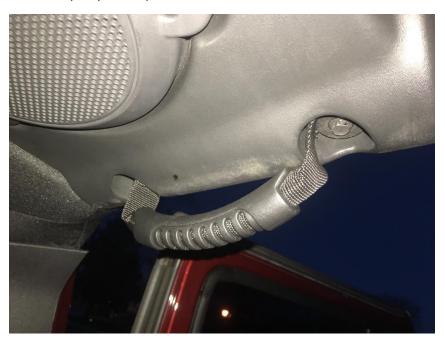

## **Installation Instructions:**

Part 1: Installation of front grab handles (Driver and Passenger)

1. Begin by removing the hard or soft top above the driver and passenger seats.

2. Take apart the grab handle by removing the straps from the buckles.

3. Place the grab handle over the roll bar so that the large black rectangle piece is facing upward.

4. Begin to strap the handle with the Velcro straps, starting in the center.

5. Strap the outer two Velcro straps.