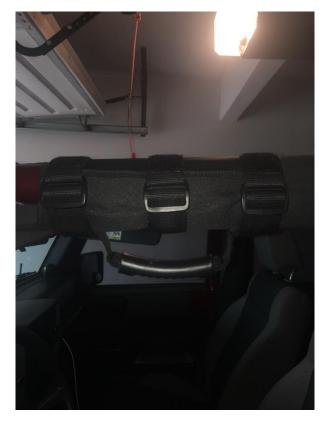

## **Installation Instructions:**

Part 1: Installation of front grab handles (Driver and Passenger)

1. Begin by removing the hard or soft top above the driver and passenger seats.

2. Take apart the grab handle by removing the straps from the buckles.

3. Place the grab handle over the roll bar so that the large black rectangle piece is facing upward.

4. Begin to strap the handle with the Velcro straps, starting in the center.

5. Strap the outer two Velcro straps.

6. Repeat steps 1-5 for the other side of the Jeep.

Part 2: Installation of the rear grab handles (Rear Seats)

1. This is where the grab handle will be put.

2. Begin by taking removing the two 10mm screws next to the top speaker with a 10mm socket. NOTE: The washer that comes off when you take the screw out will be used again.