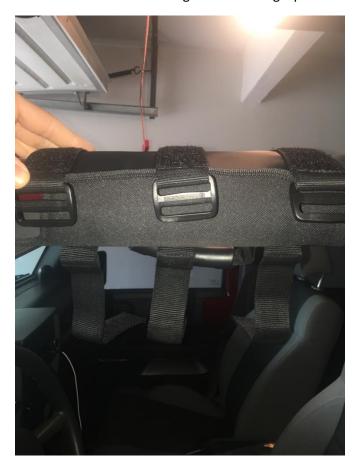

3. Place the grab handle over the roll bar so that the large black rectangle piece is facing upward.

4. Begin to strap the handle with the Velcro straps, starting in the center.

5. Strap the outer two Velcro straps.