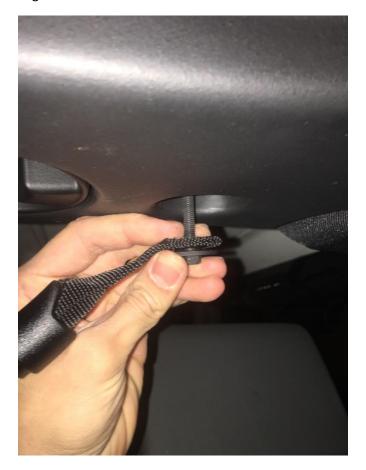

4. Place this screw into either of the holes and slightly tighten it by hand.

5. Tighten the screw with the 10mm socket.

- 6. Repeat steps 3-5 for the other side of the grab handle.
- 7. For the other door of the Jeep, repeat steps 1-6.

Part 3: Interior dual grab handle (above driver and passenger seats)

1. Find the two 10mm screws above the driver and passenger seats, and remove them. NOTE: Both the screw and the washer that are removed will be reused. (Left photo = driver side, right photo = passenger side)