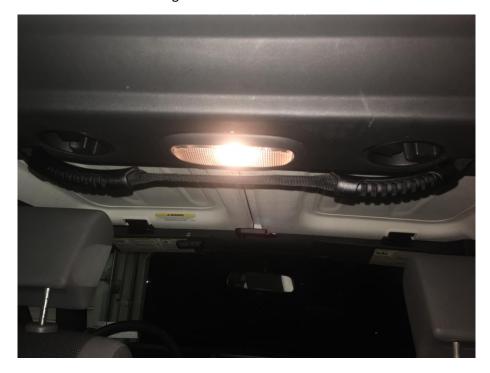

Part 3: Interior dual grab handle (above driver and passenger seats)

1. Find the two 10mm screws above the driver and passenger seats, and remove them. NOTE: Both the screw and the washer that are removed will be reused. (Left photo = driver side, right photo = passenger side)

2. Take one screw and washer, that was just taken out, and place one end of the grab handle through it.

3. Place this in the hole and tighten the screw with the 10mm socket.

4. Repeat steps 1-3 for the other side of the grab handles.