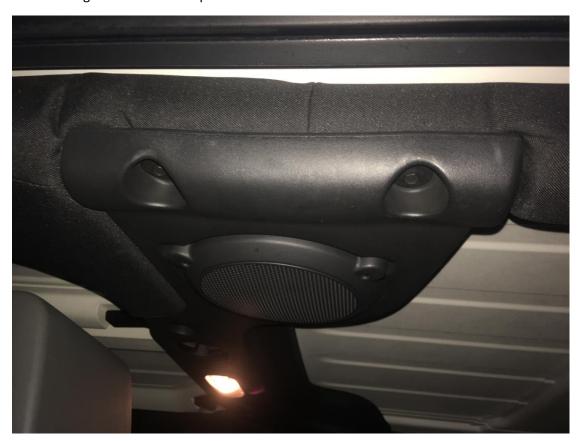

Part 3: Interior dual grab handle (above driver and passenger seats)

1. Find the two 10mm screws above the driver and passenger seats, and remove them. NOTE: Both the screw and the washer that are removed will be reused. (Left photo = driver side, right photo = passenger side)