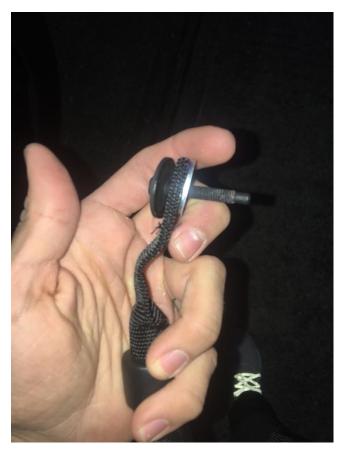

3. Once the screws are out, take one of the screws provided and place the washer through it. Then place the grab handle onto the screw, and finally place the washer taken out in step 2 onto the screw.

4. Place this screw into either of the holes and slightly tighten it by hand.

5. Tighten the screw with the 10mm socket.

- 6. Repeat steps 3-5 for the other side of the grab handle.
- 7. For the other door of the Jeep, repeat steps 1-6.