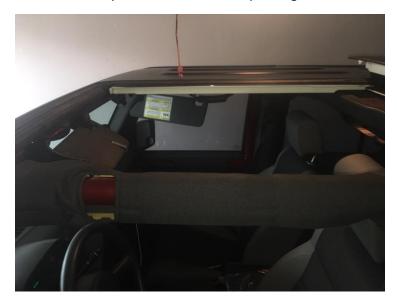

3. Place the grab handle over the roll bar so that the large black rectangle piece is facing upward.

4. Begin to strap the handle with the Velcro straps, starting in the center.

5. Strap the outer two Velcro straps.

6. Repeat steps 1-5 for the other side of the Jeep.

Part 2: Installation of the rear grab handles (Rear Seats)

1. This is where the grab handle will be put.

2. Begin by taking removing the two 10mm screws next to the top speaker with a 10mm socket. NOTE: The washer that comes off when you take the screw out will be used again.