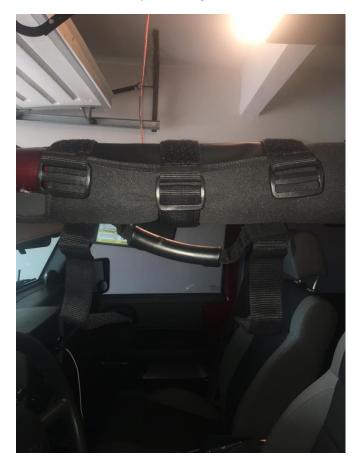

3. Place the grab handle over the roll bar so that the large black rectangle piece is facing upward.

4. Begin to strap the handle with the Velcro straps, starting in the center.

5. Strap the outer two Velcro straps.

6. Repeat steps 1-5 for the other side of the Jeep.

Part 2: Installation of the rear grab handles (Rear Seats)

1. This is where the grab handle will be put.

2. Begin by taking removing the two 10mm screws next to the top speaker with a 10mm socket. NOTE: The washer that comes off when you take the screw out will be used again.