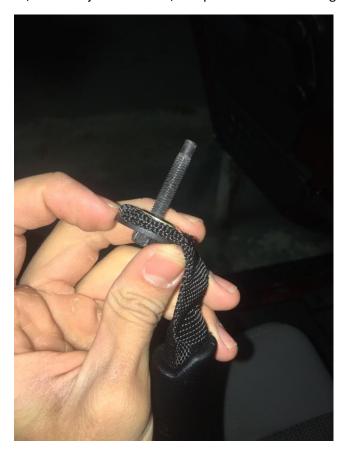

3. Once the screws are out, take one of the screws provided and place the washer through it. Then place the grab handle onto the screw, and finally place the washer taken out in step 2 onto the screw.

4. Place this screw into either of the holes and slightly tighten it by hand.

5. Tighten the screw with the 10mm socket.

- 6. Repeat steps 3-5 for the other side of the grab handle.
- 7. For the other door of the Jeep, repeat steps 1-6.