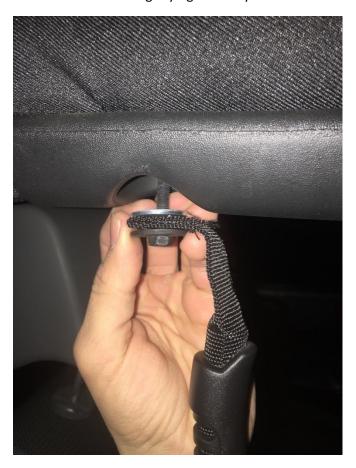

6. Repeat steps 1-5 for the other side of the Jeep.

Part 2: Installation of the rear grab handles (Rear Seats)

1. This is where the grab handle will be put.

2. Begin by taking removing the two 10mm screws next to the top speaker with a 10mm socket. NOTE: The washer that comes off when you take the screw out will be used again.

3. Once the screws are out, take one of the screws provided and place the washer through it. Then place the grab handle onto the screw, and finally place the washer taken out in step 2 onto the screw.

4. Place this screw into either of the holes and slightly tighten it by hand.

5. Tighten the screw with the 10mm socket.

- 6. Repeat steps 3-5 for the other side of the grab handle.
- 7. For the other door of the Jeep, repeat steps 1-6.