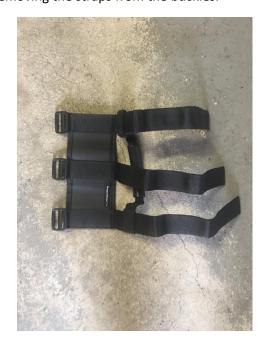

## **Installation Instructions:**

Part 1: Installation of front grab handles (Driver and Passenger)

1. Begin by removing the hard or soft top above the driver and passenger seats.

2. Take apart the grab handle by removing the straps from the buckles.