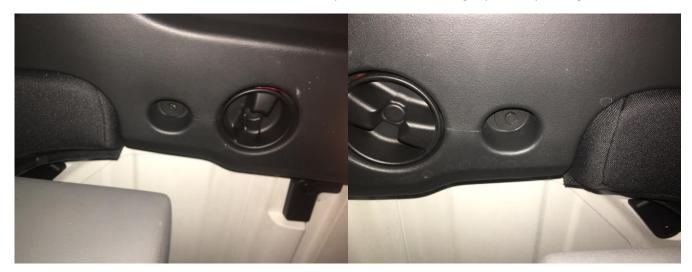

Part 3: Interior dual grab handle (above driver and passenger seats)

1. Find the two 10mm screws above the driver and passenger seats, and remove them. NOTE: Both the screw and the washer that are removed will be reused. (Left photo = driver side, right photo = passenger side)