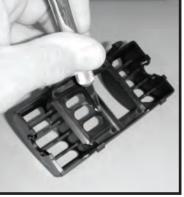

## Important! Please read instructions completely before installing Switch Pod.

- Step 1. Remove factory AC-Heater vent from vehicle. A small screw driver can be used to pop vent from console.(Pic.1).
- Step 2. To install switches use a box knife to cut along switch locator channels. With switch channels removed push switch into vent pod. Switch will snap and lock into position. (Pic. 2 - Pic.3)

pic. 2

- Step 3. Wiring can be routed between vent pod and console. Note: Console face does not need to be removed. Image supplied for reference only (Pic.4).
- Step 5. Install new vent switch pod panel into center console (Pic 5).