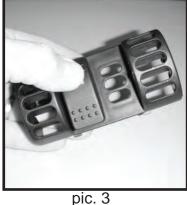

## Important! Please read instructions completely before installing Switch Pod.

- Step 1. Remove factory AC-Heater vent from vehicle. A small screw driver can be used to pop vent from console.(Pic.1).
- Step 2. To install switches use a box knife to cut along switch locator channels. With switch channels removed push switch into vent pod. Switch will snap and lock into position. (Pic. 2 - Pic.3)

pic. 2

- Step 3. Wiring can be routed between vent pod and console. Note: Console face does not need to be removed. Image supplied for reference only (Pic.4).
- Step 5. Install new vent switch pod panel into center console (Pic 5).