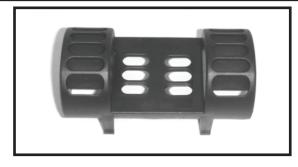

## Jeep® Center console Vent Switch Pod (97-06 TJ-LJ)

Item List: (1) Center Console Vent Switch Pod

(Switches sold separately)