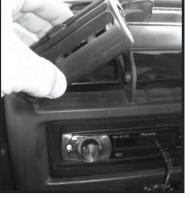

## Important! Please read instructions completely before installing Switch Pod.

- Step 1. Remove factory AC-Heater vent from vehicle. A small screw driver can be used to pop vent from console.(Pic.1).
- Step 2. To install switches use a box knife to cut along switch locator channels. With switch channels removed push switch into vent pod. Switch will snap and lock into position. (Pic. 2 - Pic.3)