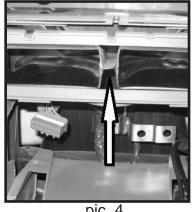

pic. 2

- Step 3. Wiring can be routed between vent pod and console. Note: Console face does not need to be removed. Image supplied for reference only (Pic.4).
- Step 5. Install new vent switch pod panel into center console (Pic 5).

pic. 4

Note: Switch pod is designed to stay in a fixed forward position. Air flow will be routed around switches.

pic. 5